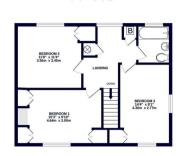

## Abingdon Close

Hillingdon • Middlesex • UB10 0BU PCM: £2,300 PCM

coopers est 1986

A three bedroom detached house situated on Abingdon Close, a sought after, tree lined, residential cul-de-sac in North Hillingdon situated opposite the beautiful Court Park. There are well regarded schools in close proximity along with Uxbridge town centre with its array of shops, restaurants, bars and Metropolitan/Piccadilly line train station is located just under a mile away. Accommodation to the ground floor boasts an entrance hall with doors leading to the 21ft lounge/diner, 11ft kitchen and downstairs shower room. To the first floor there is a 15ft main bedroom, 14ft second bedroom, 11ft third bedroom and family bathroom. Outside there is own drive to garage and private rear garden.

Three bedroom house

Detached

North Hillingdon

Cul-de-sac

21ft lounge/diner

11ft kitchen

15ft main bedroom

Private rear garden

Own drive to garage

Council tax band F

**Available Date** 10th October 2024

1ST FLOOR 577 sq.ft (53.6 sq.m.) approx

TOTAL FLOOR AREA: 1234 sq.ft. (114.6 sq.m.) approx.

What every attempt has been made to enter the countary of the floorpian contained hereit, measurement of some, uncertained them. In the countained the countained them for any entered of the countained them for the consistence of the countained them for the counts of the countained them. In the countained the countained them for the countained them for the countained them for the countained them for the countained them. In the countained the countained them for the countained them. In the countained the countained them for the countained them.