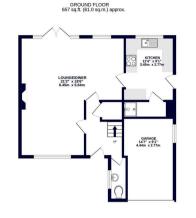

## Abingdon Close

Hillingdon • Middlesex • UB10 0BU PCM: £2,300 PCM

coopers est 1986

A three bedroom detached house situated on Abingdon Close, a sought after, tree lined, residential cul-de-sac in North Hillingdon situated opposite the beautiful Court Park. There are well regarded schools in close proximity along with Uxbridge town centre with its array of shops, restaurants, bars and Metropolitan/Piccadilly line train station is located just under a mile away. Accommodation to the ground floor boasts an entrance hall with doors leading to the 21ft lounge/diner, 11ft kitchen and downstairs shower room. To the first floor there is a 15ft main bedroom, 14ft second bedroom, 11ft third bedroom and family bathroom. Outside there is own drive to garage and private rear garden.

Three bedroom house

Detached

North Hillingdon

Cul-de-sac

21ft lounge/diner

11ft kitchen

15ft main bedroom

Private rear garden

Own drive to garage

Council tax band F

**Available Date** 10th October 2024

1ST FLOOR 577 sq.ft (53.6 sq.m.) approx

TOTAL FLOOR AREA: 1234 sq.ft. (114.6 sq.m.) approx.

What every attempt has been made to enter the countary of the floorpian contained hereit, measurement of some, uncertained them. In the countained the countained them for any entered of the countained them for the consistence of the countained them for the counts of the countained them. In the countained the countained them for the countained them for the countained them for the countained them for the countained them. In the countained the countained them for the countained them. In the countained the countained them for the countained them.