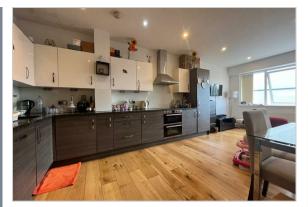

Features include two double bedrooms, open plan kitchen living area with integrated appliances, a family bathroom with shower and allocated parking.

Available Furnished.

Two Bedrooms

Integrated Appliances