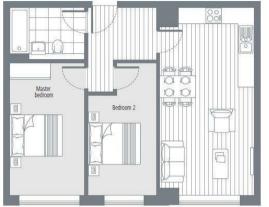

Available Date 6th September 2024

| 08 16 25 34    |            |     |
|----------------|------------|-----|
| Living/dining  |            |     |
| inc Kitchen    | 3.4 x 6.8m | 11' |
| Master bedroom | 2.7 x 4.8m | 8'1 |
| Bedroom 2      | 2.5 x 4.8m | 8'2 |

| otal area: | 61.6 SQ M | 663 SQ FT |
|------------|-----------|-----------|
|------------|-----------|-----------|

" x 22'3

01895 230 103 109 Hillingdon Hill, Hillingdon Village, Middlesex, UB10 0JQ propertymanagement@coopersresidential.co.vt