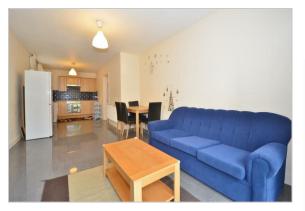

Accommodation; Two bathrooms, Two Bedrooms (master with en-suite bathroom), Lounge with patio doors to garden, fitted kitchen. Benefits; Allocated parking, Gas central heating, Double glazing, Entryphone system, Communal garden, Gated entrance. **FURNISHED** 