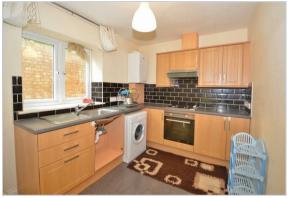

Accommodation; Two bathrooms, Two Bedrooms (master with en-suite bathroom), Lounge with patio doors to garden, fitted kitchen. Benefits; Allocated parking, Gas central heating, Double glazing, Entryphone system, Communal garden, Gated entrance. **FURNISHED** 