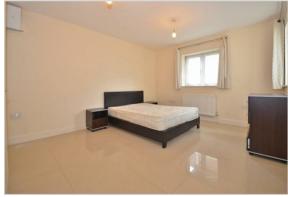

Accommodation; Two bathrooms, Two Bedrooms (master with en-suite bathroom), Lounge with patio doors to garden, fitted kitchen. Benefits; Allocated parking, Gas central heating, Double glazing, Entryphone system, Communal garden, Gated entrance. **FURNISHED** 

Two Bedrooms

Two Bathrooms

**Available Date** 19th August 2024

TOTAL APPROX. FLOOR AREA 685 SQ.FT. (63.6 SQ.M.)

Whilst every attempt has been made to ensure the accuracy of the floor plan contained here, measurements of doors, windows, rooms and any other items are approximate and no responsibility is taken for any error, omission, or mis-statement. This plan is for illustrative purposes only and should be used as such by any prospective purchaser. The services, systems and appliances shown have not been tested and no guarantee as to their operability or efficiency can be given Made with Metropix ©2015