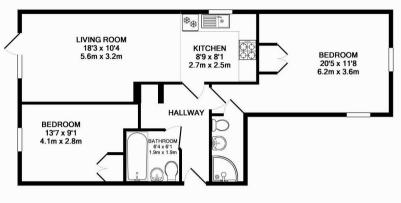

Two Bedrooms

Two Bathrooms

**Available Date** 19th August 2024

TOTAL APPROX. FLOOR AREA 685 SQ.FT. (63.6 SQ.M.)

Whilst every attempt has been made to ensure the accuracy of the floor plan contained here, measurements of doors, windows, rooms and any other items are approximate and no responsibility is taken for any error, omission, or mis-statement. This plan is for illustrative purposes only and should be used as such by any prospective purchaser. The services, systems and appliances shown have not been tested and no guarantee as to their operability or efficiency can be given Made with Metropix ©2015