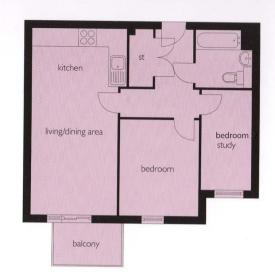

## Type C - Apartments 10, 11, 17 & 18

| Kitchen/Living/<br>Dining Area | 6.975m x 3.200m          | 22'10" × 10'6"        |
|--------------------------------|--------------------------|-----------------------|
| Bedroom                        | 3.550m x 2.950m<br>(max) | 11'7" x 9'8"<br>(max) |
| Bedroom 2                      | 3.000m x 1.825m          | 12'5" × 5'11"         |