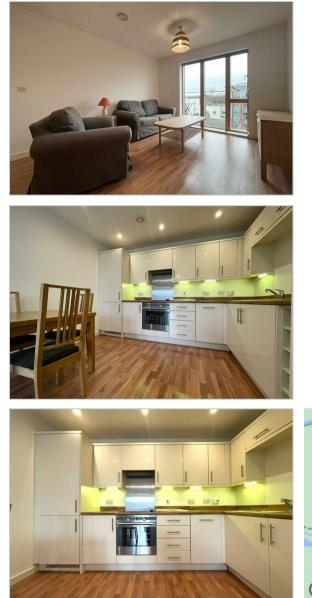

## Kiln Lodge

West Drayton • Middlesex • UB7 7FW PCM: £1,650 PCM

A truly stunning Two Bedroom Luxury apartment situated within a few minutes walk of West Drayton High street and station. Tesco Supermarket is a stone throw away. Offered with a private balcony overlooking the Grand Union Canal. Accommodation; Double bedroom, Single bedroom, Modern bathroom, Large lounge open-plan to fully fitted kitchen with appliances and doors leading to the balcony. Benefits; Allocated parking, Double glazing, Entry phone system. With a communal heating and hot water system at £120.00pcm. FURNISHED