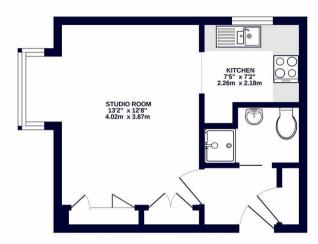

## !Single Occupants Only!

A first floor studio flat brought to the market and found in a popular location not far from the high street and train station. The accommodation comprises of, entrance hall, storage cupboard, three piece shower room, studio room with bay window and lastly the brand new fitted kitchen. Offered to the market furnished and available mid August.

Easy Access to Amenities

Great location

**Available Date** 

17th August 2024

TOTAL FLOOR AREA: 266 s.g.ft. (2.4.8 s.g.m.) approx.

Whilst every attempt habe enmale to ensure the accuracy of the footprin contained here, measurements of doors, indoors, troons and any other items are appearance and no responsibility in taken for any error, consistion or insistenerent. This piles in for influstrates purposes orly and shuld be used as such by any prospective purchaser. The services, systems and appliances shown have not been tested and no quarantee as to the requestion of the control of the piles.