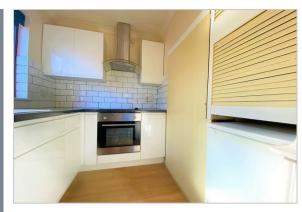

## !Single Occupants Only!

A first floor studio flat brought to the market and found in a popular location not far from the high street and train station. The accommodation comprises of, entrance hall, storage cupboard, three piece shower room, studio room with bay window and lastly the brand new fitted kitchen. Offered to the market furnished and available mid August.

Studio Apartment

Brand New Kitchen

First Floor Flat

Allocated Parking

Close to the High Street & Station

Unfurnished

Shower Room

Close to Stockley Business Park