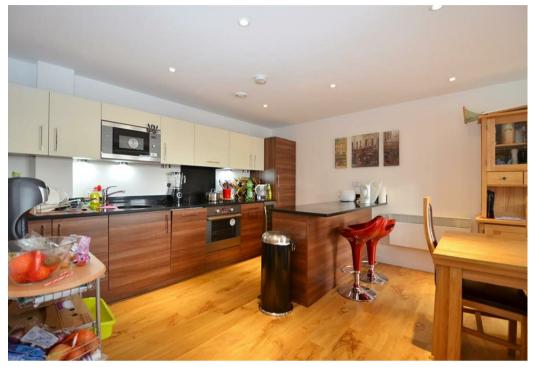

## Hurley House

West Drayton • Middlesex • UB7 9FH PCM: £2,100 PCM

Situated on the popular Park West development is this stunning three bedroom, two bathroom, split-level penthouse apartment with close proximity to Heathrow, Stockley Business Park and West Drayton Main Line station. Comprising of three bedrooms, lounge, modern fitted kitchen, two bathrooms, utility room, landing with stairs leading to the 2nd floor where the two master bedrooms and large storage cupboard can be found. Benefits include undercroft parking, double glazing, entry phone system, concierge and fitness suite.