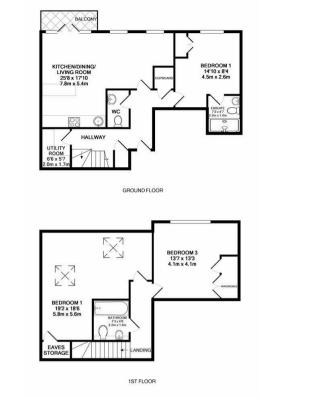

TOTAL APPROX. FLOOR AREA 1320 SQ.FT. (122.6 SQ.M.) White very attempt has been made to insure the accuracy of the floor pair contained here, measurements of doar, wholever, the measurements are appropriate on the set of the set of