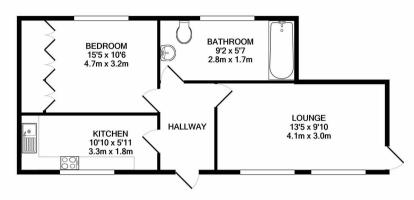

## 2C, New Road

Uxbridge • Middlesex • UB8 3DX PCM: £1,450 PCM

coopers est 1986

Spacious One Bedroom Bungalow conveniently located nearby to Local Amenities, Transport Links and providing easy access to Hillingdon Hospital/Stockley Business Park, Brunel University and Uxbridge Town Centre.

Features include a large double bedroom with built in wardrobes, fully fitted kitchen with appliances and a Breakfast Bar, Spacious Lounge, Family Bathroom with Shower, Private Rear Garden, Driveway parking for 2 cars and Gas Central Heating.

One Bedroom Bungalow

Spacious Lounge

Fully Fitted Kitchen with Appliances

Large Bedroom with Wadrobe

Gas Central Heating

Private Rear Garden

Driveway Parking for 2 cars

Nearby to Local Amenities

Great Transport Links

Part Furnished

**Available Date** 19th August 2024

Whilst every attempt has been made to ensure the accuracy of the floor plan contained here, measurements of doors, windows, rooms and any other items are approximate and no responsibility is taken for any error, omission, or mis-statement. This plan is for illustrative purposes only and should be used as such by any prospective purchaser. The services, systems and appliances shown have not been tested and no guarantee. as to their operability or efficiency can be given Made with Metropix ©2021