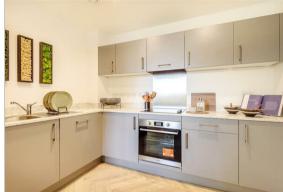

## 9 Pressing Lane

Hayes • • UB3 1FE PCM: £1,595 PCM

Presented to the market, this one bedroom apartment located in an exciting new development next to Hayes and Harlington Train Station, which also provides easy access to local amenities. Features include one double bedroom with built in wardrobes, bathroom with bath tub & shower, spacious lounge, fitted kitchen with appliances and ample storage

Parking available at an additional cost of £100 pcm. Available Furnished.

The pictures shown are pictures of the show flat and not this particular unit.

Pet Friendly

Flexible Tenancies

Fully Managed

Secure Entry Phone System