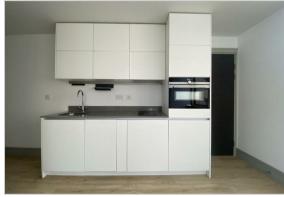

Features include a spacious studio room with a wardrobe and storage cupboard, modern fitted kitchen and bathroom with shower.

£15pcm for water bills.

Pets allowed at an additional charge of £50pcm.

Furnished.

Modern Studio Apartment

Spacious

Fitted Kitchen with integrated appliances

Bathroom with shower

Wardrobe and Storage Cupboard

Located on Uxbridge High Street

Next to Uxbridge Underground Station

Great Transport Links