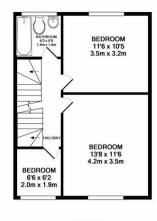

APPROX FLOOR AREA 426 SQ.FT (39.6 SQ.M.)

2ND FLOOR APPROX. FLOOR AREA 227 SQ.FT.

01895 230 103

109 Hillingdon Hill, Hillingdon Village, Middlesex, UB10 0JQ

propertymanagement@coopersresidential.co.

Coopers Residential.co.uk