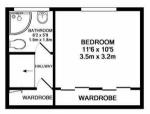

APPROX FLOOR AREA 426 SQ.FT (39.6 SQ.M.)

2ND FLOOR APPROX. FLOOR AREA 227 SQ.FT.

01895 230 103

109 Hillingdon Hill, Hillingdon Village, Middlesex, UB10 0JQ

propertymanagement@coopersresidential.co.

Coopers Residential.co.uk