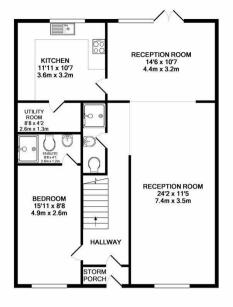

Driveway Parking For 3 Cars

Utility Room

Four Bathrooms (1 En Suite)

**Available Date** 15th August 2024

GROUND FLOOR APPROX. FLOOR AREA 917 SQ.FT.

TOTAL APPROX. FLOOR AREA 1570 SQ.FT. (145.9 SQ.M.)

Whilst every attempt has been made to ensure the accuracy of the floor plan contained here, n of doors, windows, rooms and any other items are approximate and no responsibility is taken for any error, omission, or mis-statement. This plan is for illustrative purposes only and should be used as such by any prospective purchaser. The services, systems and appliances shown have not been tested and no quarante as to their operability or efficiency can be given Made with Metropix ©2018