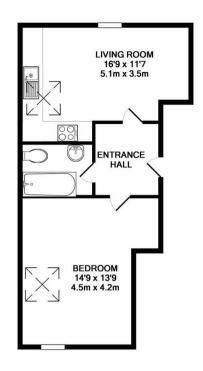

## TOTAL APPROX. FLOOR AREA 432 SQ.FT. (40.1 SQ.M.)

Whilst every attempt has been made to ensure the accuracy of the floor plan contained here, measurements of doors, windows, rooms and any other items are approximate and no responsibility is taken for any error, omission, or mis-statement. This plan is for illustrative purposes only and should be used as such by any prospective purchaser. The services, systems and appliances shown have not been tested and no guarantee as to their operability or efficiency can be given