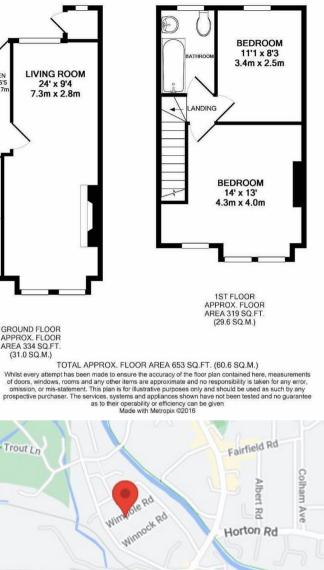

Features include two double bedrooms, family bathroom, fitted kitchen with door leading to private rear garden, spacious lounge, gas central heating and double glazing.

Unfurnished and available now.

Moments away from West Drayton High Street

Close to West Drayton Station

Local amenities

Close to Stockley Business Park

Easy access to M4 and M25 motorways

Easy access to Heathrow Airport

Private rear garden

Fitted kitchen

Council tax band D