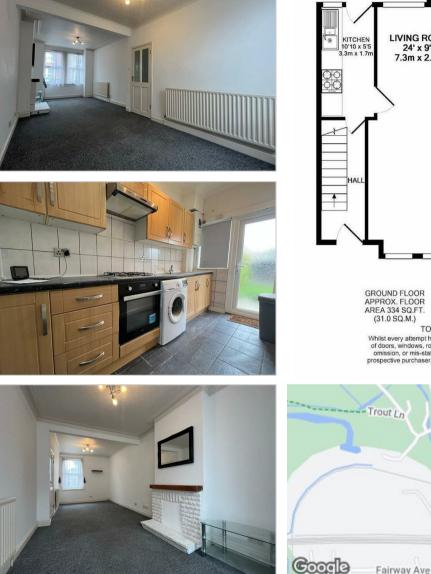

Features include two double bedrooms, family bathroom, fitted kitchen with door leading to private rear garden, spacious lounge, gas central heating and double glazing.

Unfurnished and available now.

Moments away from West Drayton High Street

Close to West Drayton Station

Local amenities

Close to Stockley Business Park

Easy access to M4 and M25 motorways

Easy access to Heathrow Airport

Private rear garden

Fitted kitchen

Council tax band D