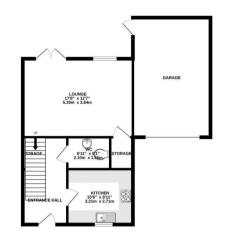

This spacious house boasts two large double bedrooms and a good size single bedroom, family bathroom and also a downstairs WC, large living room leading to rear garden, fully fitted modern kitchen and includes allocated parking.

GROUND FLOOR 709 sq.ft. (65.9 sq.m.) approx

1ST FLOOR 468 sq.ft. (43.5 sq.m.) approx.

TOTAL FLOOR AREA: 1178 sq.ft. (109.4 sq.m.) approx.
Whist every atterigt has been made to ensure the accuracy of the footpain contained here, measurement of doors, restored, record and any effect where the grape personnel and no expressible is also in few any error, or the contract of the second of the second