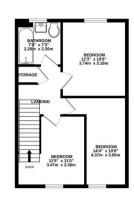

This spacious house boasts two large double bedrooms and a good size single bedroom, family bathroom and also a downstairs WC, large living room leading to rear garden, fully fitted modern kitchen and includes allocated parking.

GROUND FLOOR 709 sq.ft. (65.9 sq.m.) approx

1ST FLOOR 468 sq.ft. (43.5 sq.m.) approx.

TOTAL FLOOR AREA: 1178 sq.ft. (109.4 sq.m.) approx.
Whist every atterigt has been made to ensure the accuracy of the footpain contained here, measurement of doors, restored, record and any effect where the grape personnel and no expressible is also in few any error, or the contract of the second of the second