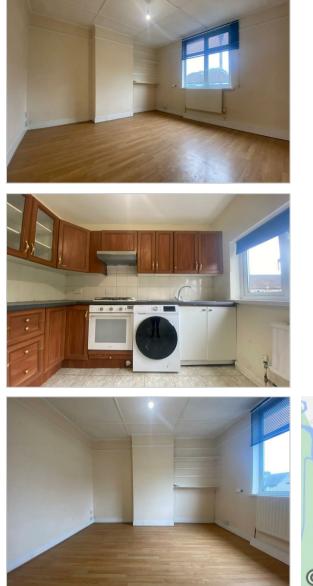

Features include two bedrooms, spacious lounge, fitted kitchen, bathroom with shower, separate W/C and Gas Central Heating.

Unfurnished and available now.

Two Bedroom Maisonette

Large Lounge

Fitted Kitchen

Bathroom with shower

Walking distance to West Drayton Station Easy Access to West Drayton High Street

Stockley Buisness Park Nearby

Close to M4 Motorway

Unfurnished

Available Date 18th June 2024

GROUND FLOOR 524 sq.ft. (48.7 sq.m.) approx.