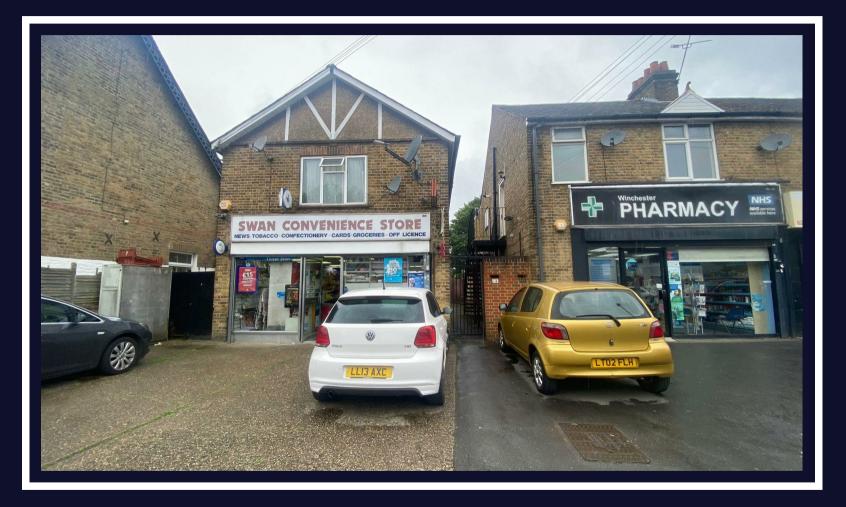

## Swan Road

West Drayton • Middlesex • UB7 7JZ PCM: £1,350 PCM

A well presented and spacious two bedroom first floor maisonette to rent above a parade of shops, conveniently located within walking Distance to West Drayton Station and West Drayton High Street. The property also provides easy access to Stockley Business Park, Hillingdon Hospital, Brunel University and the M4 Motorway.

Bathroom with shower

Walking distance to West Drayton Station Easy Access to West Drayton High Street

Stockley Buisness Park Nearby

Close to M4 Motorway

Unfurnished

Available Date 18th June 2024

GROUND FLOOR 524 sq.ft. (48.7 sq.m.) approx.