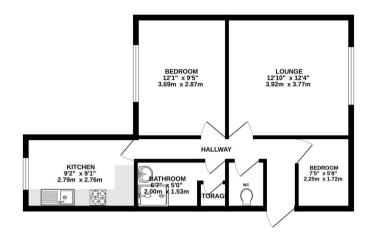

Features include two bedrooms, spacious lounge, fitted kitchen, bathroom with shower, separate W/C and Gas Central Heating.

Unfurnished and available now.

Two Bedroom Maisonette

Large Lounge

Fitted Kitchen

Bathroom with shower

Walking distance to West Drayton Station Easy Access to West Drayton High Street

Stockley Buisness Park Nearby

Close to M4 Motorway

Unfurnished

Available Date 18th June 2024

GROUND FLOOR 524 sq.ft. (48.7 sq.m.) approx.