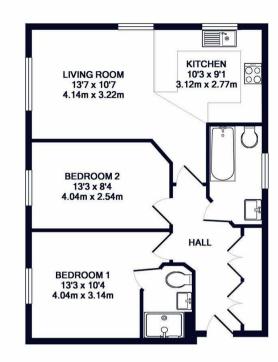

## TOTAL APPROX. FLOOR AREA 675 SQ.FT. (62.7 SQ.M.)

Whilst every attempt has been made to ensure the accuracy of the floor plan contained here, measurements of doors, windows, rooms and any other items are approximate and no responsibility is taken for any error, omission, or mis-statement. This plan is for illustrative purposes only and should be used as such by any prospective purchaser. The services, systems and appliances shown have not been tested and no guarantee as to their operability or efficiency can be given