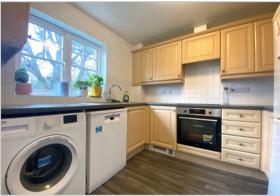

Features include two double bedrooms with built in wardrobes, two modern bathrooms, spacious lounge, fitted kitchen with integrated appliances, great storage throughout and allocated parking.

Unfurnished and available now

Two Double Bedroom Apartment

First Floor

Two Bathrooms

Spacious Lounge

Fitted Kitchen with Integrated Appliances

Allocated Parking

Great Storage Throughout

Walking Distance to Hillingdon Hospital