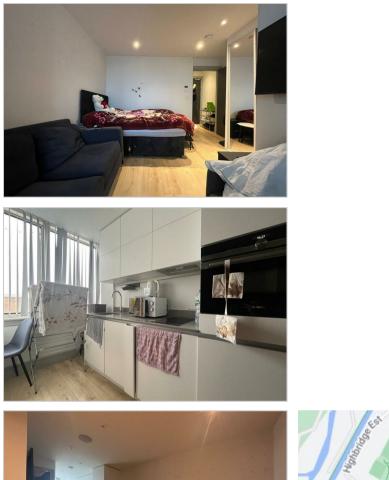

Features include a spacious studio room with a wardrobe and storage cupboard, modern fitted kitchen and bathroom with shower.

£15pcm for water bills.

Pets allowed at an additional charge of £50pcm.

Furnished

## Modern Studio Apartment

Spacious

Fitted Kitchen with Integrated appliances

Bathroom with shower

Wardrobe and Storage Cupboard

Located on Uxbridge High Street

Next to Uxbridge Underground Station

Great Transport Links

Hillingdon Hospital / Stockley Buisness Park are easily

accessible

Furnished

Available Date 27th May 2024

STUDIO ROOM 22'1" x 9'11" 6.72m x 3.02m

01895 230 103 109 Hillingdon Hill, Hillingdon Village, Middlesex, UB10 0JQ propertymanagement@coopersresidential.co.