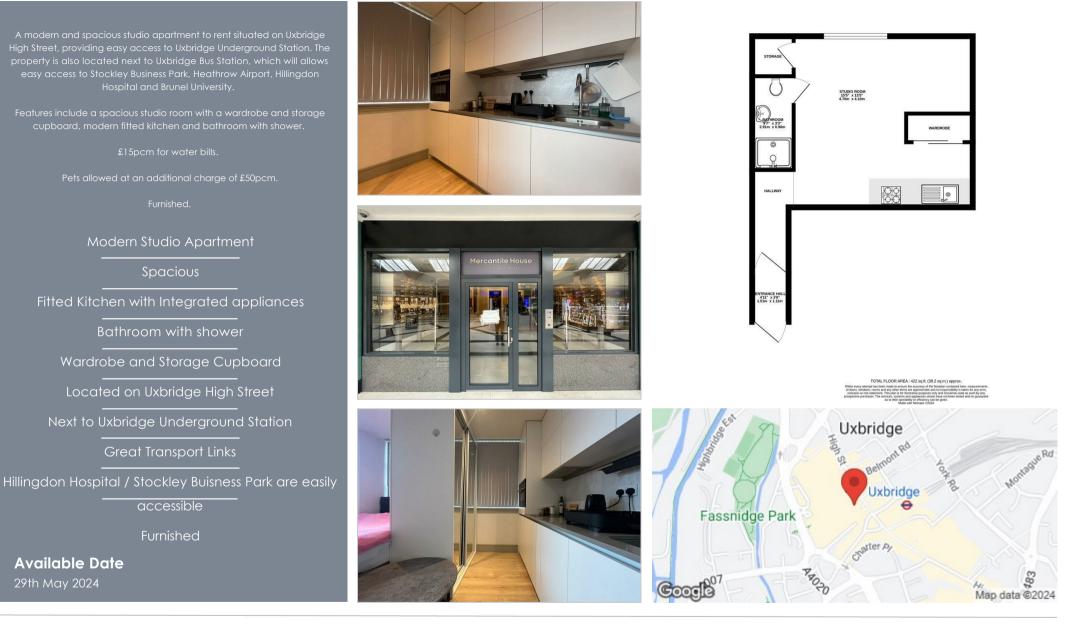

## 38 Grainge's Yard

Uxbridge • Middlesex • UB8 1SR : £1,195

GROUND FLOOR 422 sq.ft. (39.2 sq.m.) approx.

29th May 2024

01895 230 103 109 Hillingdon Hill, Hillingdon Village, Middlesex, UB10 0JQ propertymanagement@coopersresidential.co.