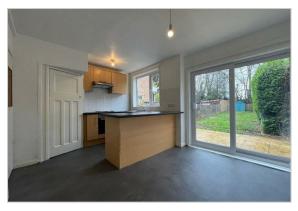

Features include three bedrooms, family bathrooms, spacious lounge, large kitchen, dining area, large private garden, off street parking, gas central heating and great storage throughout.

Unfurnished and available now

Three Bedroom Semi Detached House

Spacious Lounge

Large Kitchen

Dining Area

Private Rear Garden

Off Street Parking

Walking distance to HillIngdon Station

A40/M40/M25 Nearby