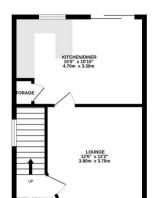

Catchment Area of Sought After Schools

Unfurnished

**Available Date** 13th April 2024

GROUND FLOOR 384 sq.ft. (35.7 sq.m.) approx 1ST FLOOR 384 sq.ft. (35.6 sq.m.) approx.

TOTAL FLOOR AREA. 768 s.g.ft. (\*1.3 s.g.m.) approx.