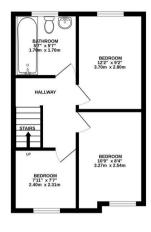

Catchment Area of Sought After Schools

Unfurnished

**Available Date** 13th April 2024

GROUND FLOOR 384 sq.ft. (35.7 sq.m.) approx 1ST FLOOR 384 sq.ft. (35.6 sq.m.) approx.

TOTAL FLOOR AREA. 768 s.g.ft. (\*1.3 s.g.m.) approx.