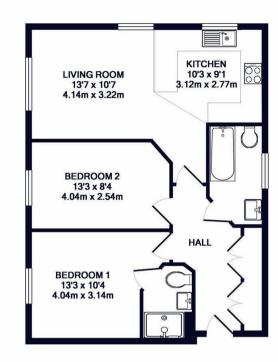

Two Double Bedroom Apartment

First Floor

Two Bathrooms

Spacious Lounge

Fitted Kitchen with Integrated Appliances

Allocated Parking

Great Storage Throughout

Walking Distance to Hillingdon Hospital

## TOTAL APPROX. FLOOR AREA 675 SQ.FT. (62.7 SQ.M.)

Whilst every attempt has been made to ensure the accuracy of the floor plan contained here, measurements of doors, windows, rooms and any other items are approximate and no responsibility is taken for any error, omission, or mis-statement. This plan is for illustrative purposes only and should be used as such by any prospective purchaser. The services, systems and appliances shown have not been tested and no guarantee as to their operability or efficiency can be given Made with Metropix @2018