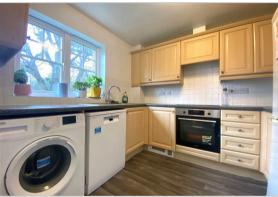

Features include two double bedrooms with built in wardrobes, two modern bathrooms, spacious lounge, fitted kitchen with integrated appliances, great storage throughout and allocated parking.

Unfurnished and available now

Two Double Bedroom Apartment

First Floor

Two Bathrooms

Spacious Lounge

Fitted Kitchen with Integrated Appliances

Allocated Parking

Great Storage Throughout

Walking Distance to Hillingdon Hospital