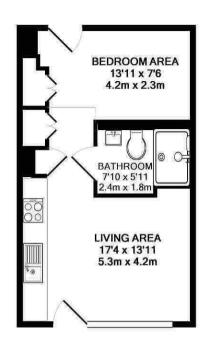

## TOTAL APPROX. FLOOR AREA 319 SQ.FT. (29.6 SQ.M.)

Whilst every attempt has been made to ensure the accuracy of the floor plan contained here, measurements of doors, windows, rooms and any other items are approximate and no responsibility is taken for any error, omission, or mis-statement. This plan is for illustrative purposes only and should be used as such by any prospective purchaser. The services, systems and appliances shown have not been tested and no guarantee as to their operability or efficiency can be given