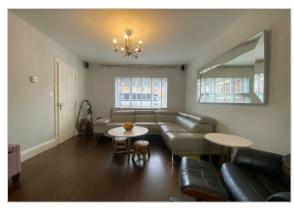

Features include three double bedrooms, spacious lounge, dining area, refurbished kitchen with integrated appliances, utility room, two bathrooms, large private rear garden, driveway for multiple cars and gas central heating.

Flexible Furnishinas

End of Terrace House

Three Double Bedrooms

Two Bathrooms

Spacious Lounge

Fitted Kitchen with integrated Appliances

Private Rear Garden with Storage

Large Driveway