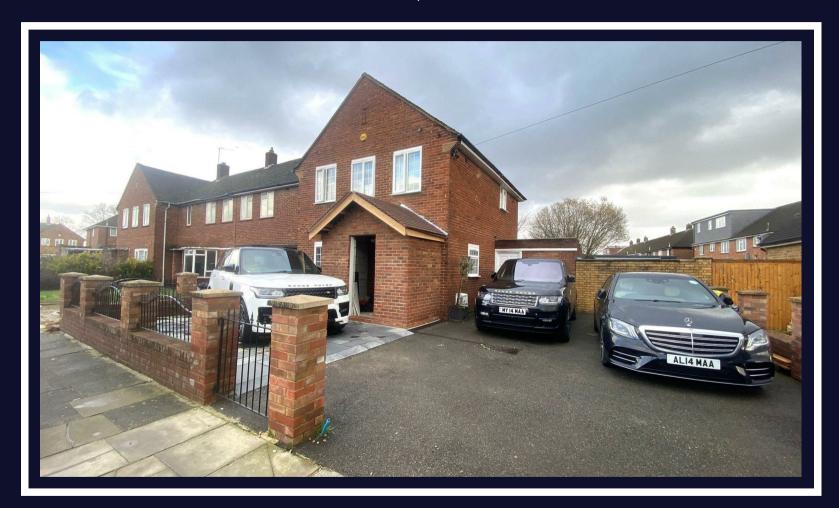

## The Dingle

Hillingdon • Middlesex • UB10 0DH PCM: £2,600 PCM

coopers est 1986

A spacious and well presented three bedroom end of terrace house to rent located in the popular Oak Farm Estate in Hillingdon. The property is located nearby to numerous bus links which provide quick and easy access to Hillingdon/Uxbridge Underground Stations. Local sought after schools are also nearby, and the M40/M25 Motorways are within close proximity.

Features include three double bedrooms, spacious lounge, dining area, refurbished kitchen with integrated appliances, utility room, two bathrooms, large private rear garden, driveway for multiple cars and gas central heating.

Flexible Furnishinas

End of Terrace House

Three Double Bedrooms

Two Bathrooms

Spacious Lounge

Fitted Kitchen with integrated Appliances

Private Rear Garden with Storage

Large Driveway

Great Transport Links

Catchment Area to Local Sought After Schools

M40/M25 Motorways Nearby

**Available Date** 

24th February 2024

TOTAL FLOOR AREA: 1122 sq.ft. (104.2 sq.m.) approx.

When every asserted has been make the accuracy of the footpatn consisted here, resourcements of the second of the sec