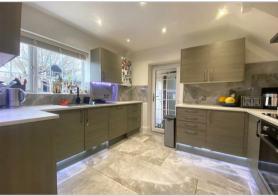

Features include three double bedrooms, spacious lounge, dining area, refurbished kitchen with integrated appliances, utility room, two bathrooms, large private rear garden, driveway for multiple cars and gas central heating.

Flexible Furnishinas

End of Terrace House

Three Double Bedrooms

Two Bathrooms

Spacious Lounge

Fitted Kitchen with integrated Appliances

Private Rear Garden with Storage

Large Driveway