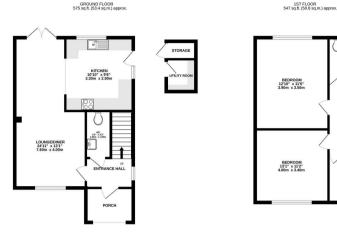

Features include three double bedrooms, spacious lounge, dining area, refurbished kitchen with integrated appliances, utility room, two bathrooms, large private rear garden, driveway for multiple cars and gas central heating.

Flexible Furnishinas

End of Terrace House

Three Double Bedrooms

Two Bathrooms

Spacious Lounge

Fitted Kitchen with integrated Appliances

Private Rear Garden with Storage

Large Driveway

Great Transport Links

Catchment Area to Local Sought After Schools

M40/M25 Motorways Nearby

**Available Date** 

24th February 2024

TOTAL FLOOR AREA: 1122 sq.ft. (104.2 sq.m.) approx.

When every asserted has been make the accuracy of the footpatn consisted here, resourcements of the second of the sec