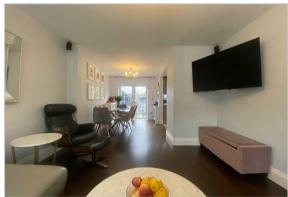

Features include three double bedrooms, spacious lounge, dining area, refurbished kitchen with integrated appliances, utility room, two bathrooms, large private rear garden, driveway for multiple cars and gas central heating.

Flexible Furnishinas

End of Terrace House

Three Double Bedrooms

Two Bathrooms

Spacious Lounge

Fitted Kitchen with integrated Appliances

Private Rear Garden with Storage

Large Driveway