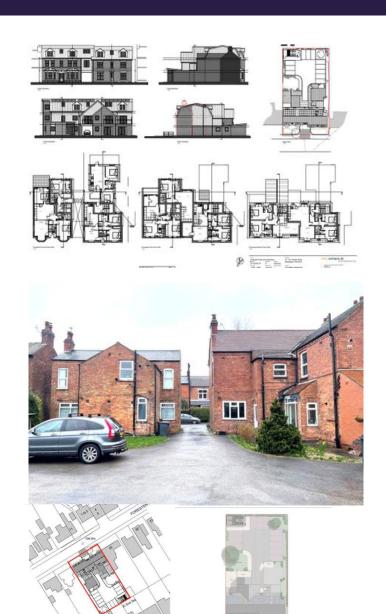

## OIRO £595,000

Northwood is excited to present two properties: a three-bed detached property and a three-bed semi-detached property converted into four apartments. This listing includes planning permission for further extensions, creating a total of 8 apartments consisting of seven two bed apartments and one three bed apartment. REF: 2021/0848. Located in a prime location this property has good connections to all major road networks, good schools, and other amenities. This is a perfect investment opportunity.