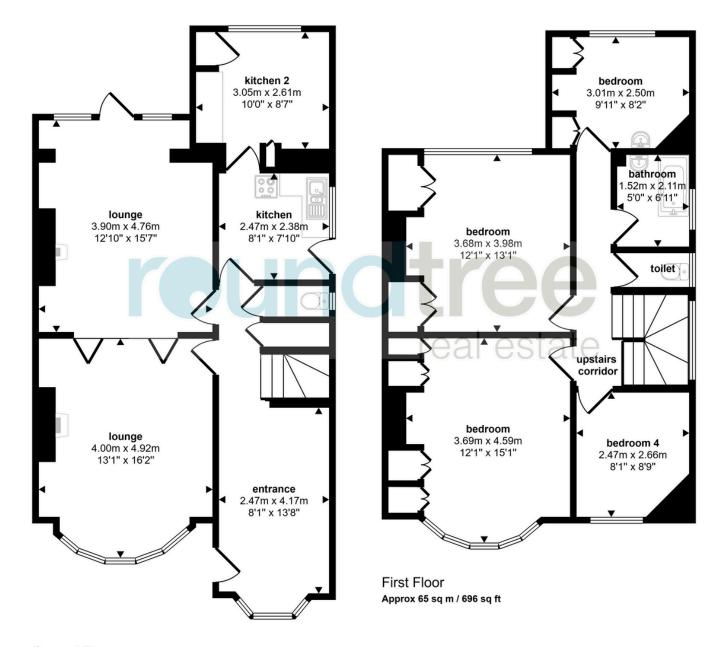

Floorplan

Approximate gross internal area

65 sqm / 696 sqft

Approx Gross Internal Area 136 sq m / 1467 sq ft

Ground Floor Approx 72 sq m / 771 sq ft

> This floorplan is only for illustrative purposes and is not to scale. Measurements of rooms, doors, windows, and any items are approximate and no responsibility is taken for any error, omission or mis-statement. Icons of items such as bathroom suites are representations only and may not look like the real items. Made with Made Snappy 360.

The floor plan is not to scale and measurements and areas shown are pproximate and therefore should be used for illustrative purposes only. The plan as been prepared in accordance with the RICS code of Measuring Practice and hilst we have confidence that the information, it must not be relied on. Maximum widths and lengths are represented on the floor plan. If there is any aspect of articular importance, you should carry out or commission your own inspection of the property.