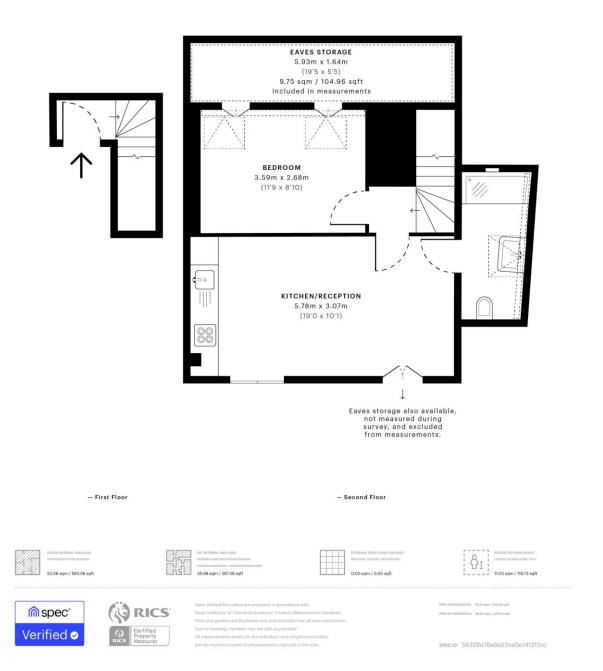

## Finchley Lane, Hendon, London NW4

1 bedroom second floor apartment extending to 560. 6sq.ft (52sq.m) situated within this bespoke modern development.

Offers in Excess of £320,000 Share of Freehold

Finchley Lane, NW4 CAPTURE DATE 29/09/2022 LASER SCAN POINTS 50,417,658 gross internal area 52.08 sqm / 560.58 sqft