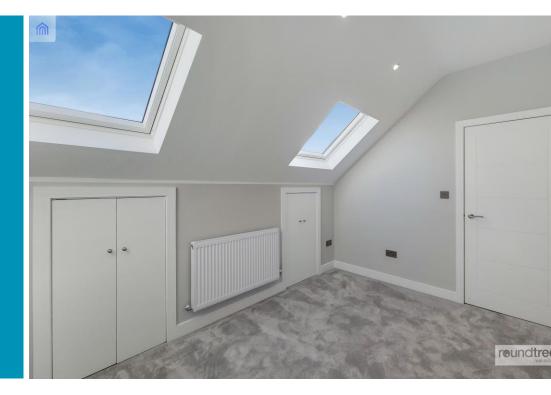

## **Overview**

- 1 BEDROOM APARTMENT
- SHOWER ROOM (ONE EN-SUITE)
- MODERN FITTED KITCHEN WITH SMEG APPLIANCES
- SHARED GARDEN
- OFF STREET PARKING
- LEASEHOLD

The accommodation boasts an open plan kitchen/dining /living room with the kitchen boasting Smeg appliances handle less fitted units and stone work tops. The property further comprises a master bedroom and a contemporary designed shower room.