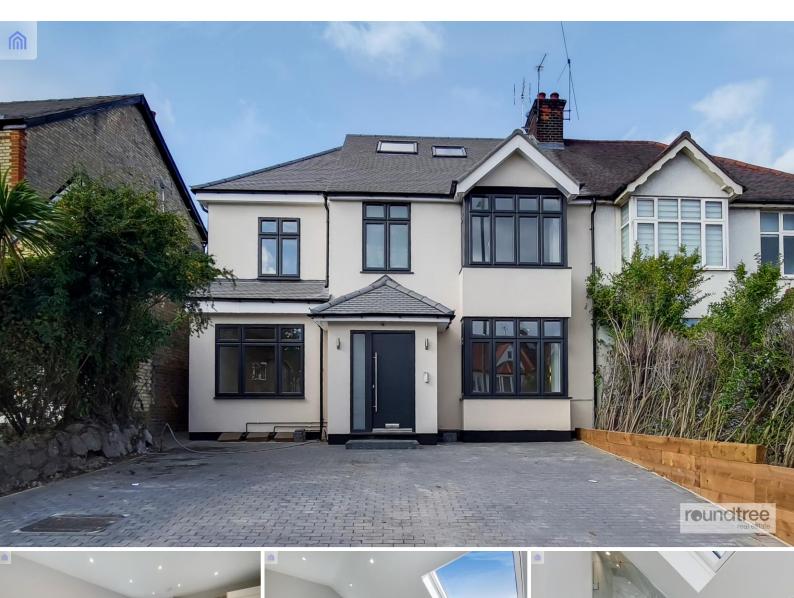

## Finchley Lane, Hendon, London NW4

1 bedroom second floor apartment extending to 560. 6sq.ft (52sq.m) situated within this bespoke modern development.

Offers in Excess of £320,000 Share of Freehold

## **Overview**

- 1 BEDROOM APARTMENT
- SHOWER ROOM (ONE EN-SUITE)
- MODERN FITTED KITCHEN WITH SMEG APPLIANCES
- SHARED GARDEN
- OFF STREET PARKING
- LEASEHOLD

The accommodation boasts an open plan kitchen/dining /living room with the kitchen boasting Smeg appliances handle less fitted units and stone work tops. The property further comprises a master bedroom and a contemporary designed shower room.

Added benefits include video phone entry system, 10 year building Driveway warranty. parking space and garden shared between apartments. The two property is located within a short walk of Brent Street's shopping amenities. Hendon Central under ground station and major road and links into out of Central London. Sole Agents