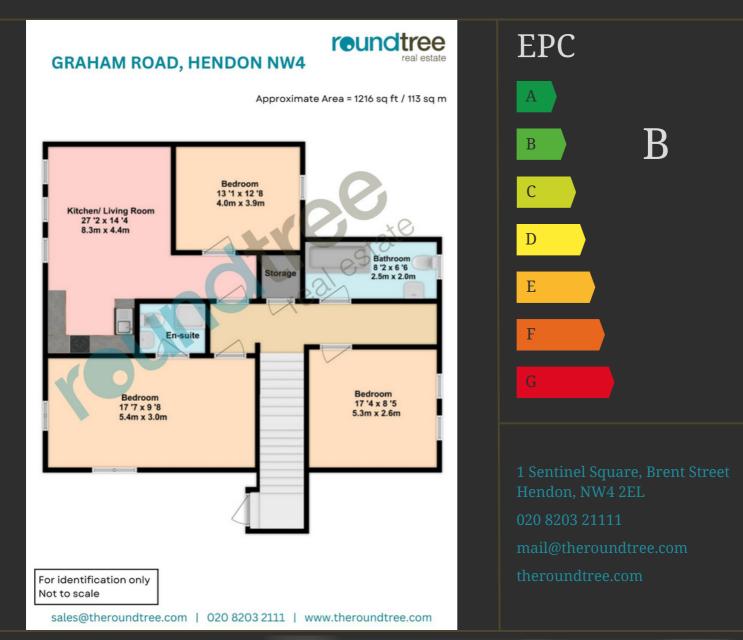

### **Graham Road, Hendon NW4**

#### £450,000





Leasehold



Situated with a small purpose built boutique block is this penthouse comprising apartment three bedrooms, two bathrooms within walking distance of Hendon Central Tube station, Hendon Railway overground, Brent Cross Shopping Centre and local amenities.



- 3 BEDROOMS
- 2 BATHROOMS
- SPACIOUS OPEN PLAN KITCHEN LIVING DINING ROOM
- COMMUNAL PARKING
- WALKING DISTANCE OF HENDON CENTRAL STATION







Externally there is communal parking on a first come first serve basis and communal gardens. Chain free.





A fresh approach to your property journey...

### FLOOR PLAN



#### Selling your home?

If you are considering selling your home please contact us today for your no obligation free market appraisal.

Our dedicated and friendly team will assist you.

Get in touch today!



General: While we endeavor to make our sales particulars fair, accurate and reliable, they are only a general guide to the property and, accordingly, if there is any point which is of particular importance to you, please contact the office and we will be pleased to check the position for you, especially if you are contemplating travelling some distance to view the property. Measurements: These approximate room sizes are only intended as general guidance. You must verify the dimensions carefully before ordering carpets or any built-in furniture. Services: Please note we have not tes