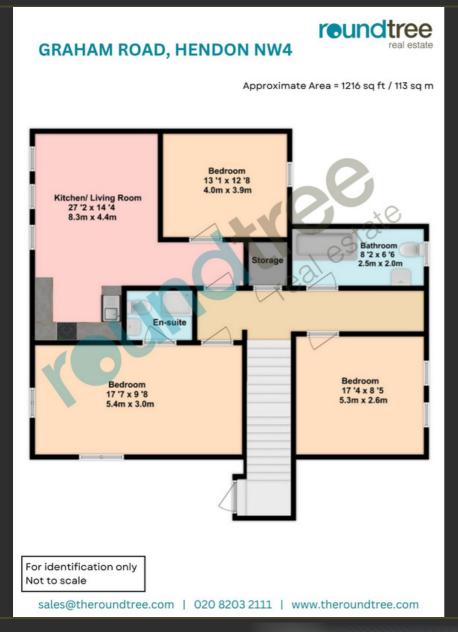

### FLOOR PLAN

EPC

B
B
C
D
E
G

1 Sentinel Square, Brent Street Hendon, NW4 2EL 020 8203 21111

theroundtree.com