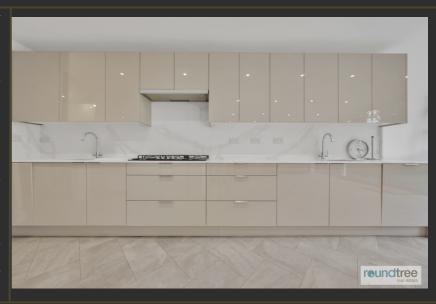

#### Five bedrooms

Two bathrooms ( One Ensuite)

2283 Sq Ft of living space

Triple reception room

Recently fitted Large Kitchen/Breakfast room

Spacious private rear garden

Driveway providing off street parking

### reundtree real estate

Comprising of good size reception hallway with guest cloakroom and utility room, large double reception room, spacious L-shaped kitchen/ breakfast room. On the first floor there are two large double bedrooms, two large single bedrooms and a family bathroom.