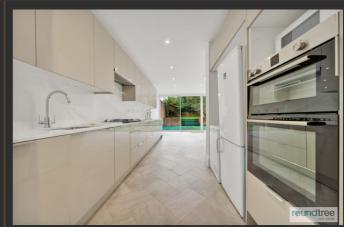

#### Five bedrooms

Two bathrooms ( One Ensuite)

2283 Sq Ft of living space

Triple reception room

Recently fitted Large Kitchen/Breakfast room

Spacious private rear garden

Driveway providing off street parking

### reundtree real estate

Comprising of good size reception hallway with guest cloakroom and utility room, large double reception room, spacious L-shaped kitchen/ breakfast room. On the first floor there are two large double bedrooms, two large single bedrooms and a family bathroom.