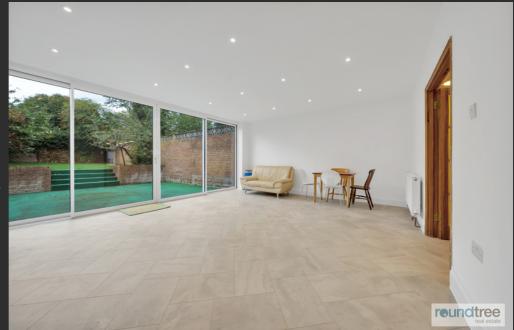

#### Five bedrooms

Two bathrooms ( One Ensuite)

2283 Sq Ft of living space

Triple reception room

Recently fitted Large Kitchen/Breakfast room

Spacious private rear garden

Driveway providing off street parking

### reundtree real estate

Comprising of good size reception hallway with guest cloakroom and utility room, large double reception room, spacious L-shaped kitchen/ breakfast room. On the first floor there are two large double bedrooms, two large single bedrooms and a family bathroom.

On the top floor is bedroom 5/studio with ensuite. Outside there is a Huge private rear garden to the front there is a driveway providing parking for numerous cars. This is a chain free transaction.