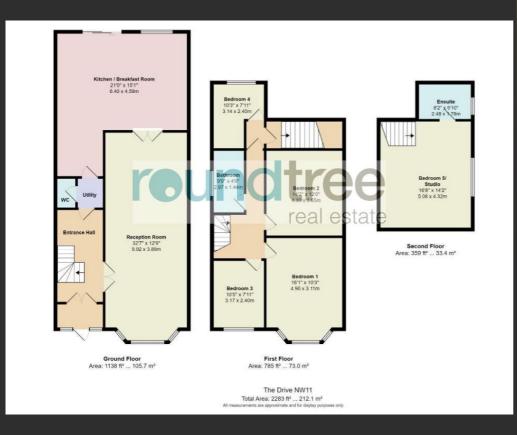

#### FLOOR PLAN

EPC

C

D

E L

F

G

1 Sentinel Square, Brent Street Hendon, NW4 2EL 020 8203 21111 mail@theroundtree.com

### reundtree real estate

Comprising of good size reception hallway with guest cloakroom and utility room, large double reception room, spacious L-shaped kitchen/ breakfast room. On the first floor there are two large double bedrooms, two large single bedrooms and a family bathroom.

On the top floor is bedroom 5/studio with ensuite. Outside there is a Huge private rear garden to the front there is a driveway providing parking for numerous cars. This is a chain free transaction.