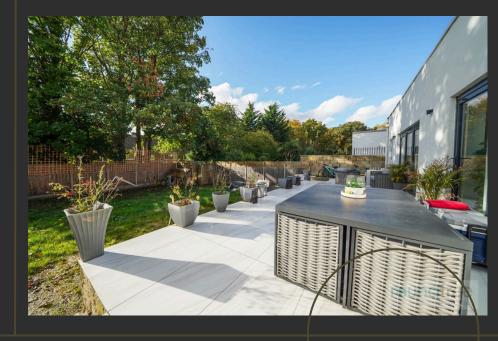

- 5 DOUBLE BEDROOMS
- 5 BATHROOMS
- OPEN PLAN KITCHEN/ DINING
- LIVING ROOM
- STUDY
- UTILITY ROOM
- LARGE GARDEN

There are a further two double bedrooms one with ensuite shower room and a family bathroom on this floor with access to the loft which has been converted to a fourth bedroom and shower room. Externally there is driveway parking to the front and side access that leads to a large rear garden. The property is well situated for Hendon Central and mainline stations, schooling and local amenities.