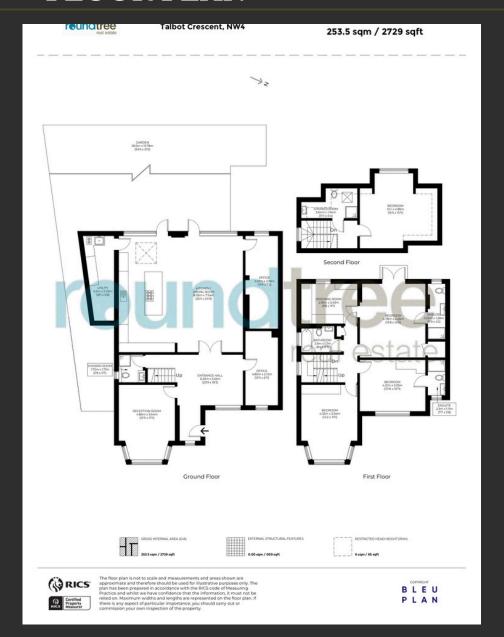

### FLOOR PLAN

1 Sentinel Square, Brent Street Hendon, NW4 2EL 020 8203 21111 mail@theroundtree.com theroundtree.com

# reundtree real estate

Internally the ground floor boasts a luxury spacious open plan kitchen diner with oversized utility, living room, study, further reception area, large reception hallway and shower room. The first floor accommodates a master bedroom with large walk in wardrobe and luxury ensuite shower room.

There are a further two double bedrooms one with ensuite shower room and a family bathroom on this floor with access to the loft which has been converted to a fourth bedroom and shower room. Externally there is driveway parking to the front and side access that leads to a large rear garden. The property is well situated for Hendon Central and mainline stations, schooling and local amenities.