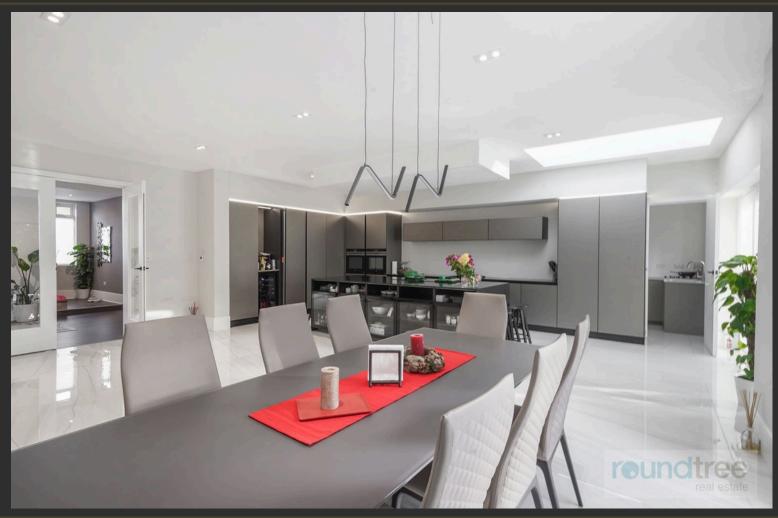

# reundtree real estate

Internally the ground floor boasts a luxury spacious open plan kitchen diner with oversized utility, living room, study, further reception area, large reception hallway and shower room. The first floor accommodates a master bedroom with large walk in wardrobe and luxury ensuite shower room.