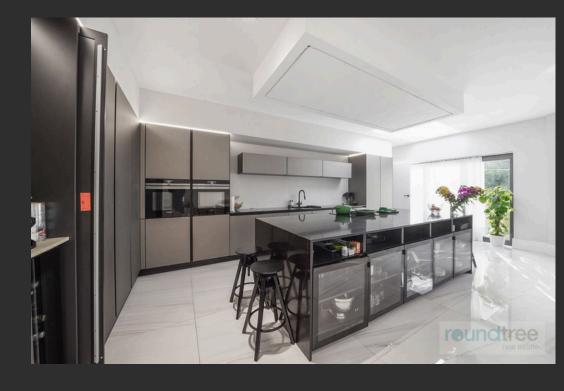

# reundtree real estate

Internally the ground floor boasts a luxury spacious open plan kitchen diner with oversized utility, living room, study, further reception area, large reception hallway and shower room. The first floor accommodates a master bedroom with large walk in wardrobe and luxury ensuite shower room.