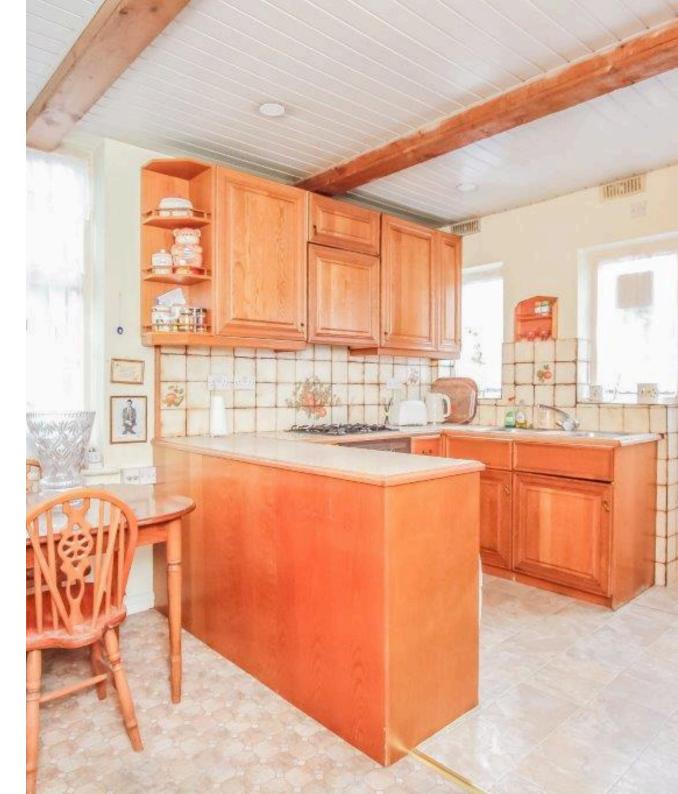

The property benefits from a large frontage and large rear garden and has huge potential to extend (STPP). Internally, set over two floors, the property comprises four bedrooms, family bathroom, two reception areas, kitchen and ground floor WC. The property also benefits from an integral garage.