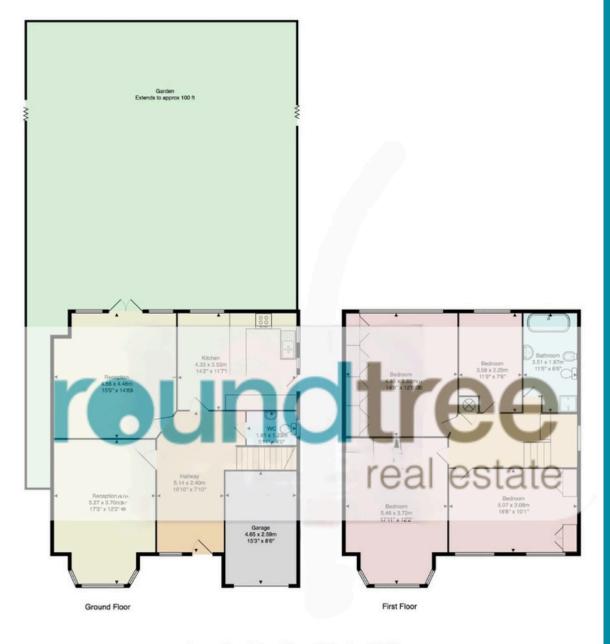

## Floorplan

#### Approximate gross internal area

158.9 sqm / 1710 sqft

The floor plan is not to scale and measurements and areas shown are approximate and therefore should be used for illustrative purposes only. The plan has been prepared in accordance with the RICS code of Measuring Practice and whilst we have confidence that the information, it must not be relied on. Maximum widths and lengths are represented on the floor plan. If there is any aspect of particular importance, you should carry out or commission your own inspection of the property.

#### Edgeworth Crescent, NW4 4HA

Approx. Gross Internal Area: 158.9 m<sup>2</sup> ... 1710 ft<sup>2</sup>

All measurements and areas are approximate only. Dimensions are not to scale. This plan is for guidance only and must not be relied upon as a statement of fact.