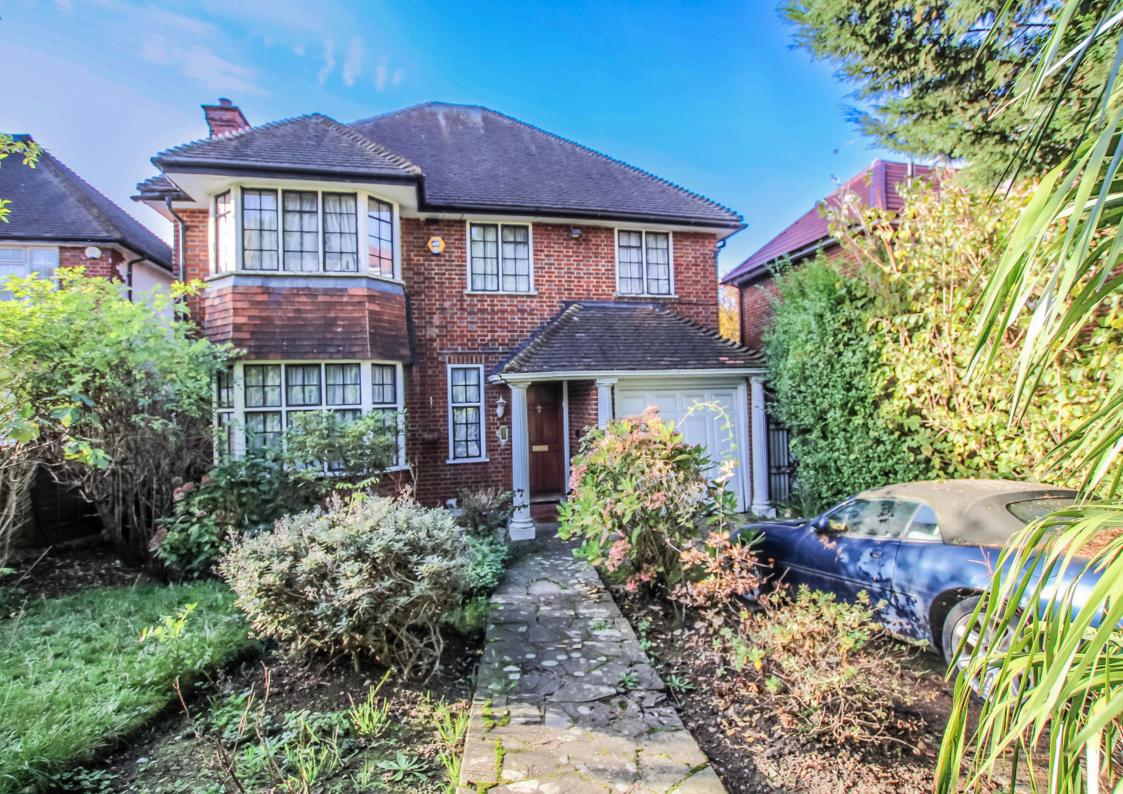

### **EDGEWORTH CRESCENT**

Hendon, London NW4

Freehold Price £1,250,000 EPC Rating: E Situated on the popular Edgeworth Estate set back from the road is this rare to the market, double fronted, detached four bedroom family home.

The property benefits from a large frontage and large rear garden and has huge potential to extend (STPP). Internally, set over two floors, the property comprises four bedrooms, family bathroom, two reception areas, kitchen and ground floor WC. The property also benefits from an integral garage.

The property is well served by Hendon Central underground and mainline stations, schooling and shopping amenities.

Chain free.

- 4 Bedroms
- Family bathroom
- Kitchen
- Two reception areas
- Huge scope to extend (stpp)
- Large rear garden
- Large front garden and driveway