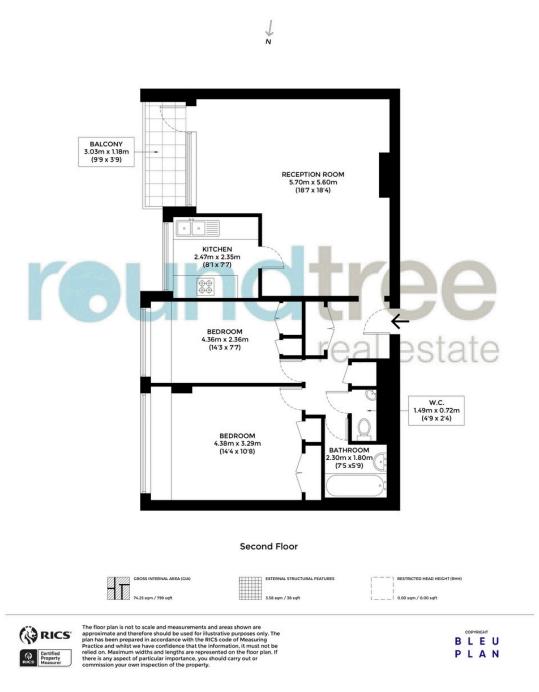

### Floorplan

Approximate gross internal area

74.25 sqm / 799 sqft

The floor plan is not to scale and measurements and areas shown are approximate and therefore should be used for illustrative purposes only. The plan has been prepared in accordance with the RICS code of Measuring Practice and whilst we have confidence that the information, it must not be relied on. Maximum widths and lengths are represented on the floor plan. If there is any aspect of particular importance, you should carry out or commission your own inspection of the property.