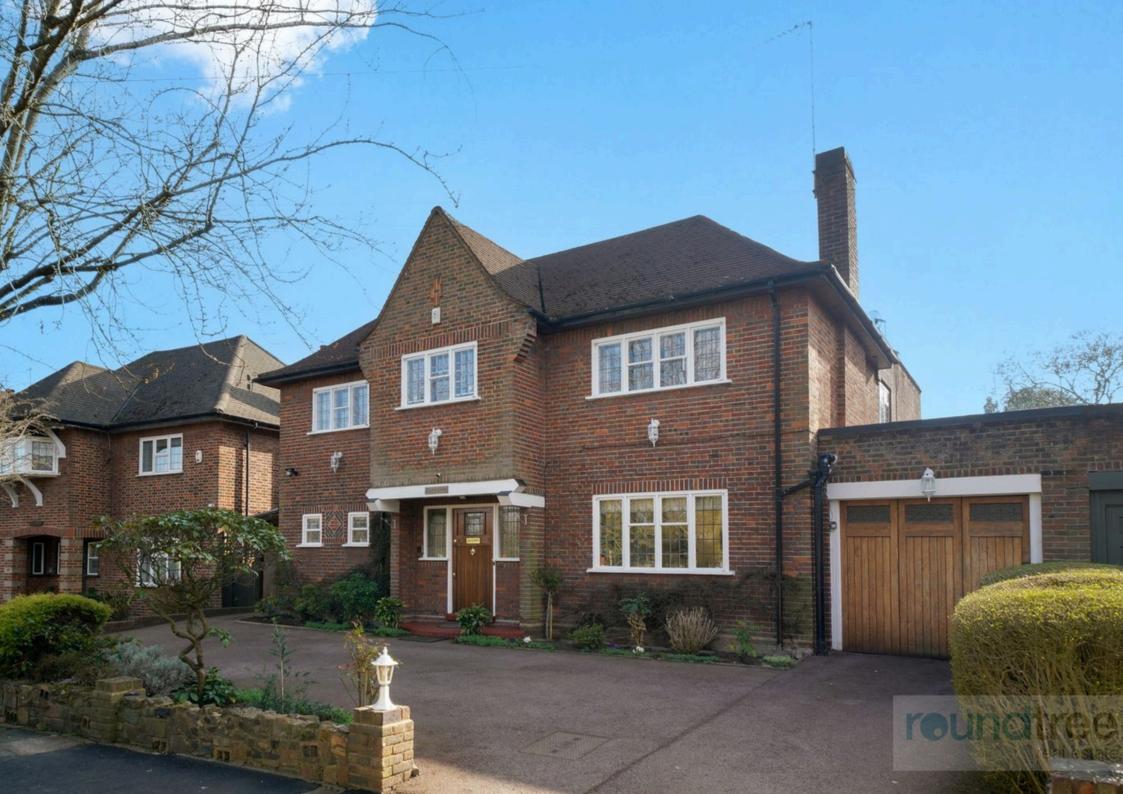

## **CEDARS CLOSE**

Hendon, London NW4 1TR

Freehold

Price: £1,950,000

EPC Rating: D

Situated on a premier close in Hendon is this Five double bedroom, two bathroom detached family home. The property comprises a light, airy and spacious living room, large dining room and eat in kitchen

This remarkable property features a quiet, sunlit, south facing rear garden. Adding to its appeal is a spacious triple garage and a generous driveway providing ample parking. Ideally situated for easy access to public transport, this home is a rare find and an absolute must-see.

Situated on a friendly and secure cul-de-sac, the close enjoys a strong sense of community, with neighbours staying connected through a shared WhatsApp group.

- Five Double bedrooms
- Two bathrooms (One Ensuite)
- Spacious double volume living Room
- Large Dining Room
- Eat in Kitchen
- Stunning South facing Rear Garden
- Attached Triple Garage
- Driveway providing parking for numerous cars
- Walking distance of Public Transport
- Sole Agents