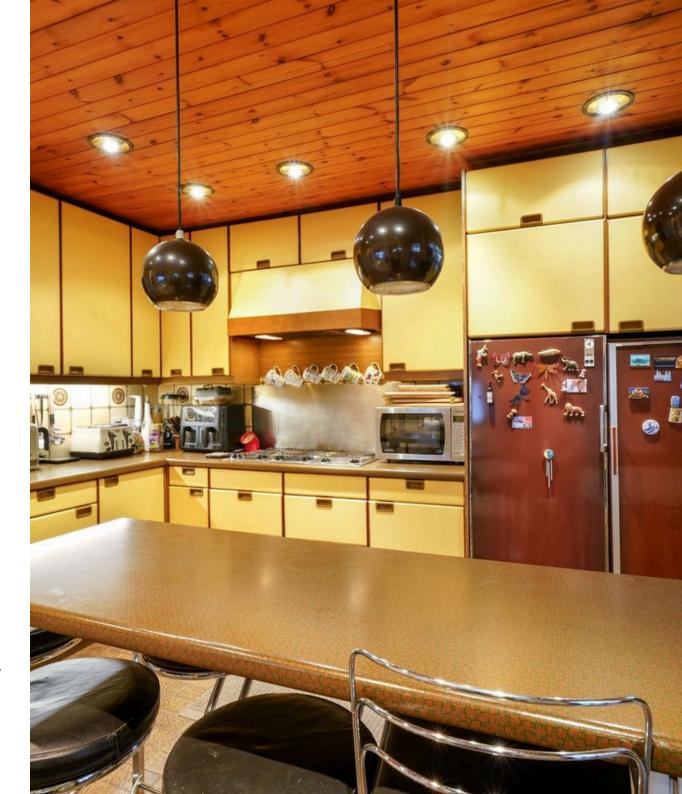

## **CEDARS CLOSE**

Hendon, London NW4 1TR

Freehold

Price: £1,950,000

EPC Rating: D

Situated on a premier close in Hendon is this Five double bedroom, two bathroom detached family home. The property comprises a light, airy and spacious living room, large dining room and eat in kitchen

The owners have said this in regards to their property.

For the past 60 years, this cherished family home has been the heart of countless celebrations and happy memories. It's a place where our family and friends have gathered for lively parties, festive dinners, and relaxed weekends. As we love to entertain we created a spacious living area and generous dining room to ensure that everyone felt welcome. Our sun-filled garden was the perfect location for countless barbecues and summer get-togethers. With its rich history of love and laughter this home is ready to welcome its next chapter of unforgettable moments. The main bedroom's en-suite bathroom features twin sinks, a corner jacuzzi. bath, bidet, shower and toilet. The attached garage comfortably houses three large cars, with the half moon driveway accommodating a further three to four cars.