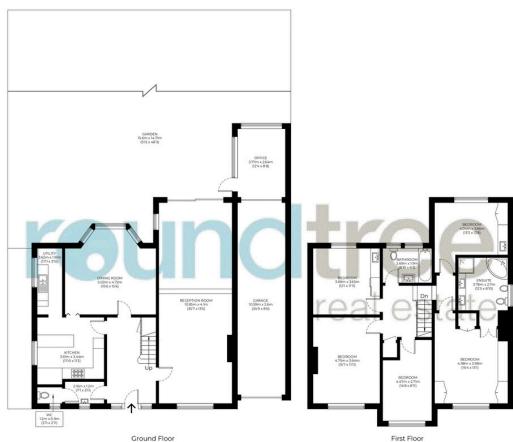

## Floorplan

Approximate gross internal area

251.2 sqm / 2704 sqft

The floor plan is not to scale and measurements and areas shown are approximate and therefore should be used for illustrative purposes only. The plothas been prepared in accordance with the RICS code of Measuring Practice any whilst we have confidence that the information, it must not be relied on. Maximu widths and lengths are represented on the floor plan. If there is any aspect of particular importance, you should carry out or commission your own inspection of the property.

The floor plan is not to scale and measurements and areas shown are approximate and therefore should be used for illustrative purposes only. The plan has been prepared in accordance with the RICS code of Measuring Practice and whilst we have confidence that the information, it must not be relied on Maximum widths and lengths are represented on the floor plan. If there is any aspect of particular importance, you should carry out or commission your own inspection of the property.