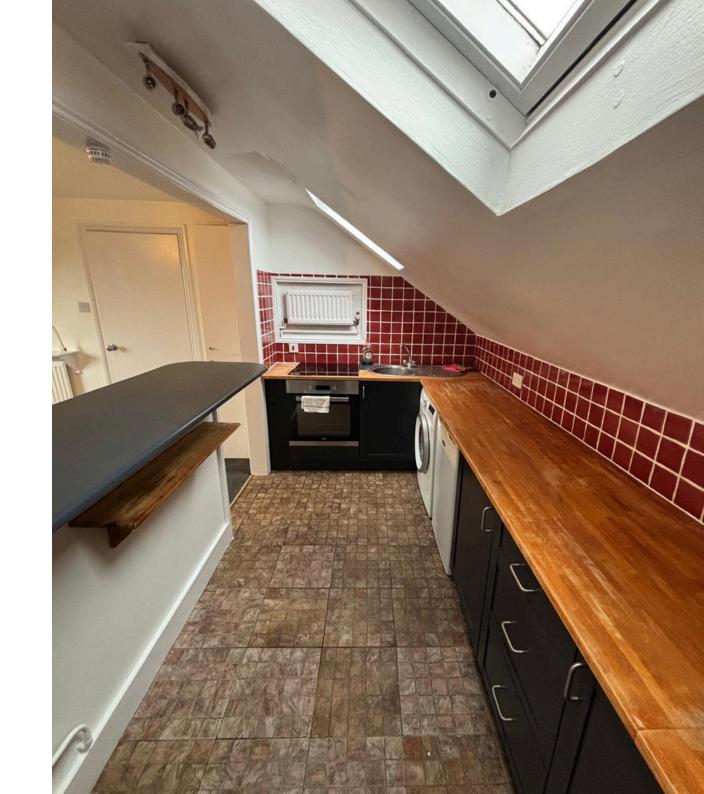

Comprising a spacious open plan Living room/Kitchen, family bathroom and 592 SQ FT of living space providing functionality and style.

Outside there is parking via the shared driveway, shared communal gardens and storage space in a communal garage.

Chain free

Sole Agent

- Two Double bedrooms
- Open Plan living Room/Kitchen
- Family Bathroom
- Parking for one car
- Communal Garden
- Shared garage for Storage
- Double glazed throughout
- Walking distance of Public Transport and Shopping facilities