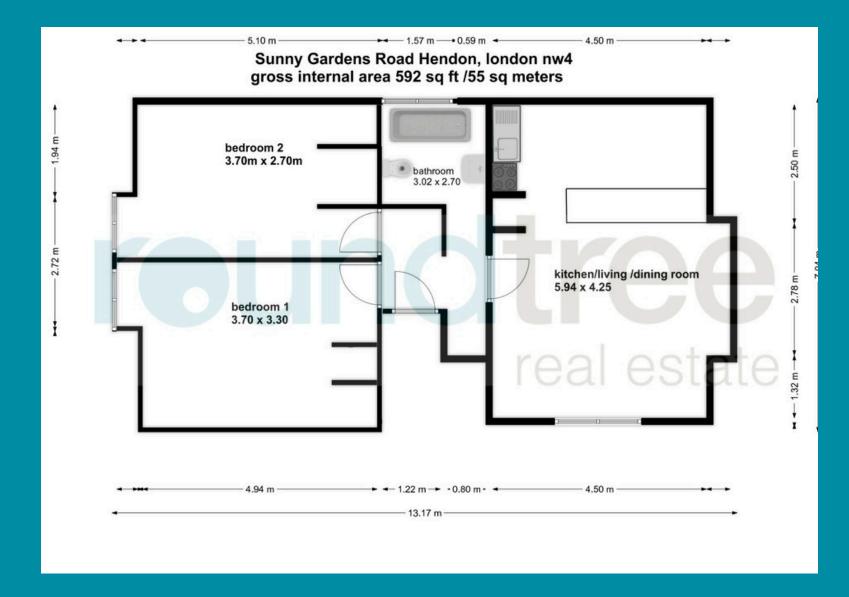

## Floorplan

Approximate gross internal area

55 sqm / 592 sqft

The floor plan is not to scale and measurements and areas shown are approximate and therefore should be used for illustrative purposes only. The plan has been prepared in accordance with the RICS code of Measuring Practice and whilst we have confidence that the information, it must not be relied on. Maximur widths and lengths are represented on the floor plan. If there is any aspect of particular importance, you should carry out or commission your own inspection of the property.