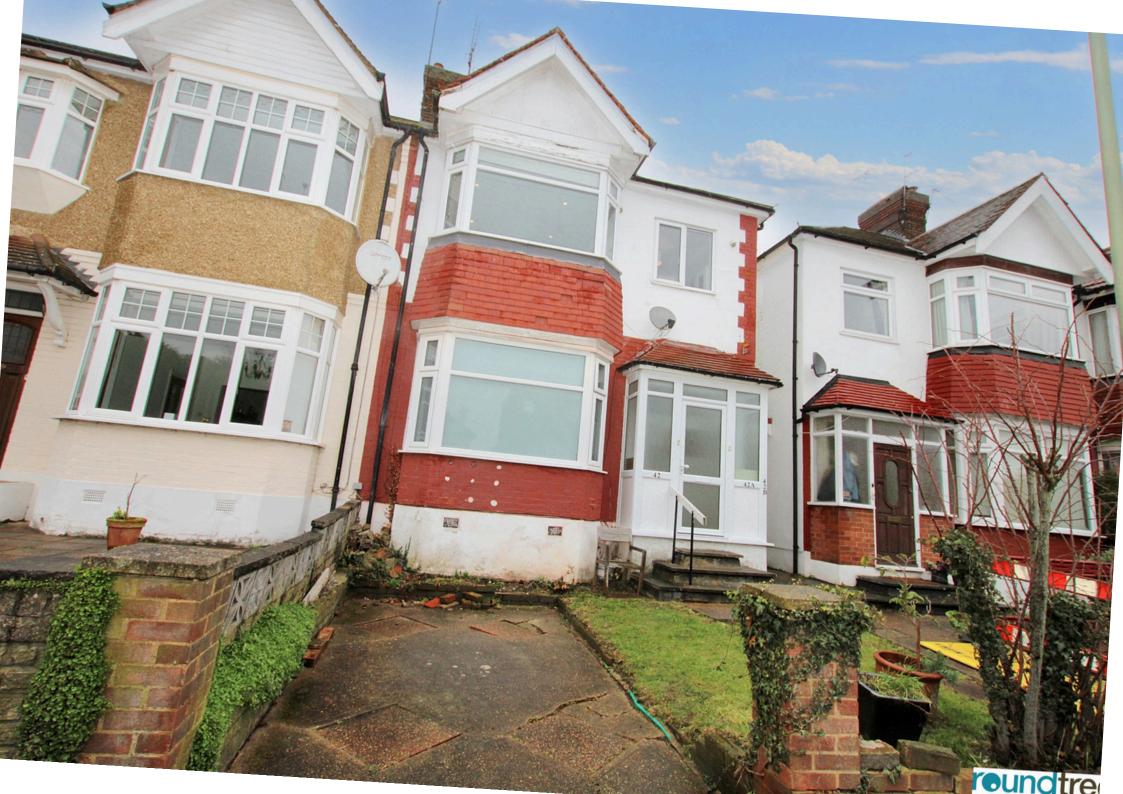

## **HERIOT ROAD**

Hendon, London NW4

Two Bedrooms 1/3 of Rear Garden Chain Free £385,000 EPC Rating: C A Bright and well presented two bedroom first floor flat situated in this sought after road just off Brent Street.

The property has a good size living room, separate kitchen, a refitted bathroom, the property has been extensively refurbished plus there is a 1/3 share of the rear garden. Chain free.

- Two Bedrooms Large
- Living Room Separate
- Kitchen Family
- Bathroom
- 1/3 of Rear Garden
- Walking distance of Hendon central Tube Station
- Close proximity to brent street shopping facilities Driveway parking
- Chain Free