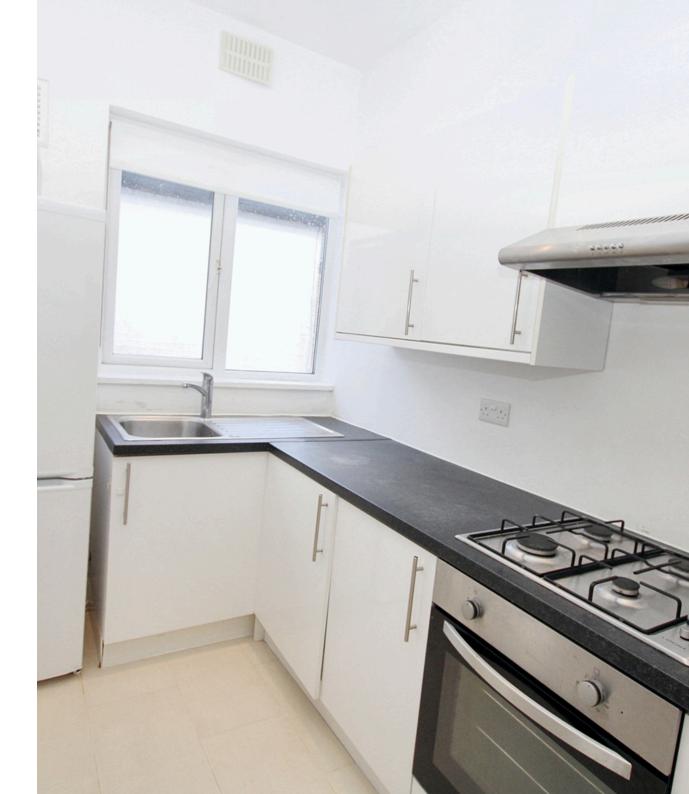

The property has a good size living room, separate kitchen, a refitted bathroom, the property has been extensively refurbished plus there is a 1/3 share of the rear garden. Chain free.

- Two Bedrooms Large
- Living Room Separate
- Kitchen Family
- Bathroom
- 1/3 of Rear Garden
- Walking distance of Hendon central Tube Station
- Close proximity to brent street shopping facilities Driveway parking
- Chain Free