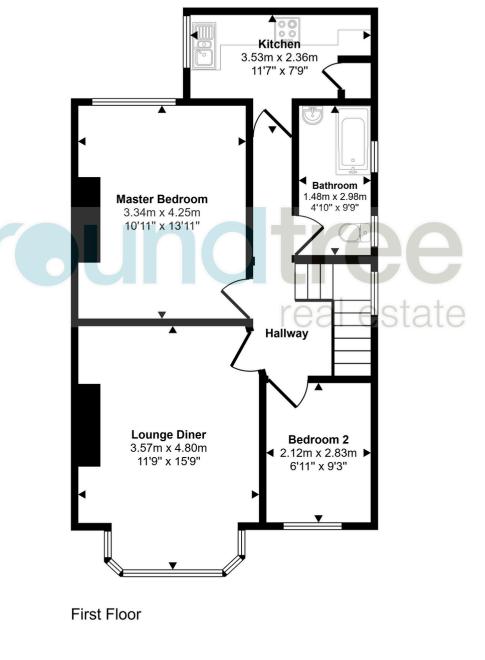

While Hendon property prices have done well over the last few years, the area still represents a goodvalue option for renting or buying when compared against other parts of London.

Approximate gross internal area

57 sqm / 615 sqft

Approx Gross Internal Area 57 sq m / 615 sq ft

s floorplan is only for illustrative purposes and is not to scale. Measurements of rooms, doors, windows, and any items are approxim no responsibility is taken for any error, omission or mis-statement. Icons of items such as bathroom suites are representations only : may not look like the real items. Made with Made Snappy 360.