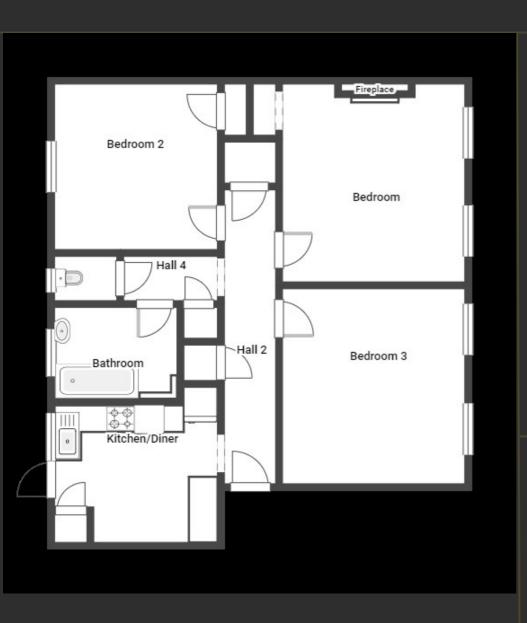

# Burnham Court, Brent Street, Hendon

£399,950

Leasehold

**ESTATE AGENT** 

Investment Opportunity producing a good yield. Two double bedroom first floor flat situated in a popular purposebuilt block on Brent Street located within proximity of amenities and Hendon Central tube station. The apartment benefits from two bedrooms, living room, separate kitchen and family bathroom. Once terms of business back signed we can go live

#### 2 BEDROOMS

FAMILY BATHROOM

FIRST FLOOR

INVESTMENT OPPORTUNITY

CLOSE TO AMENITIES

**SOLE AGENTS** 

**EPC** 

A