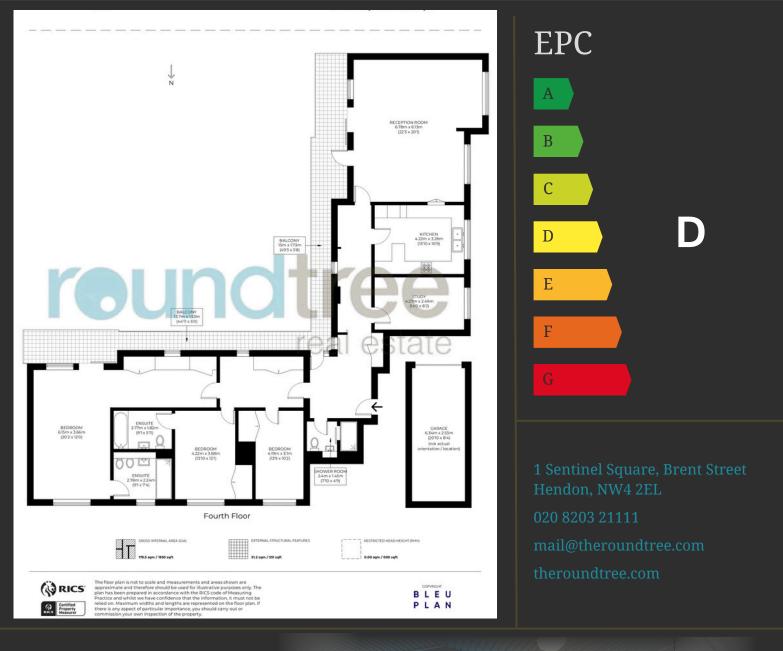

## FLOOR PLAN

# reundtree real estate

Situated on the fourth floor of this modern development off Regents Park Road is this three/four bedroom, three bathroom luxury apartment extending to 1930sq.ft (179.3sq.m). Internally the property comprises a spacious open plan room with living dining doors large L-shaped leading onto a balcony with seating areas either end, kitchen/breakfast room, four bedrooms (one currently being used as a study) and three bathrooms (two ensuites).