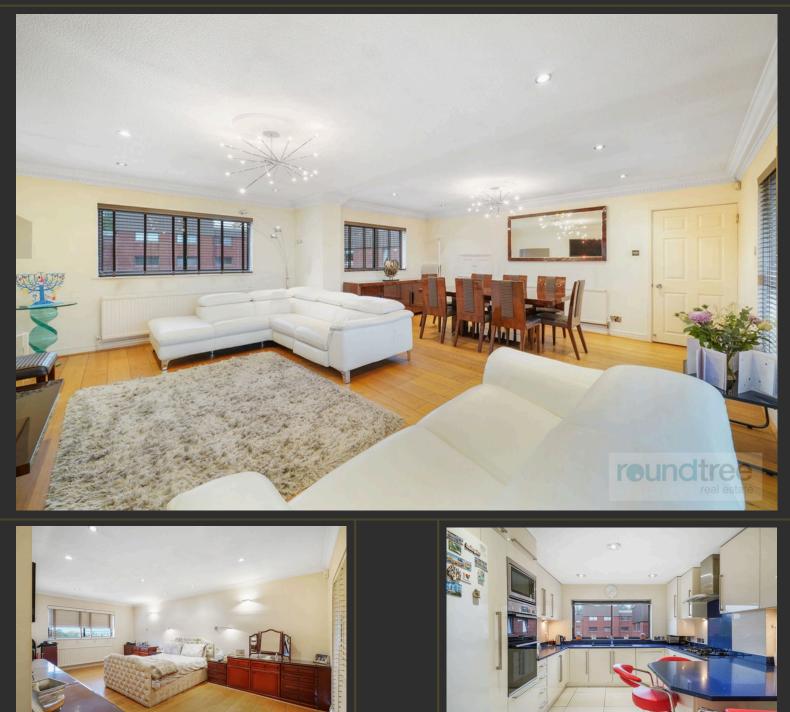

# reundtree real estate

Situated on the fourth floor of this modern development off Regents Park Road is this three/four bedroom, three bathroom luxury apartment extending to 1930sq.ft (179.3sq.m). Internally the property comprises a spacious open plan room with living dining doors large L-shaped leading onto a balcony with seating areas either end, kitchen/breakfast room, four bedrooms (one currently being used as a study) and three bathrooms (two ensuites).

- Share of Freehold
- Open Plan Lounge/Diner
- Fitted Kitchen/Breakfast Room
- 3/4 Bedrooms
- 3 bathrooms (2 ensuites)
- Large L-Shaped Balcony
- Garage