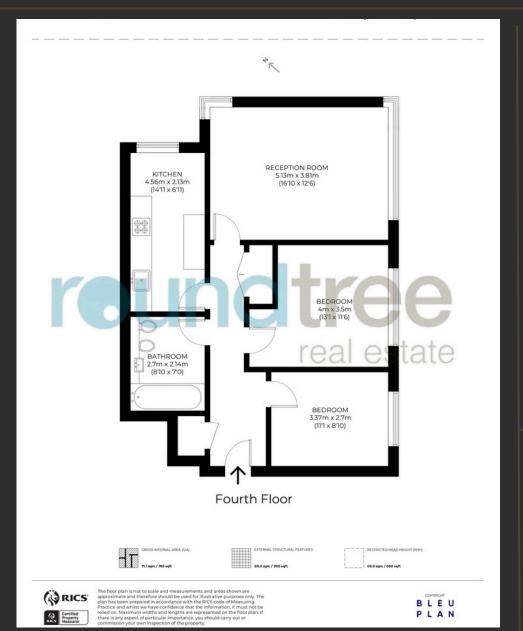

real estate



### Sentinel House, Hendon NW4

£350,000





LEASEHOLD





### reundtree

real estate

A Bright and Spacious Double bedroom apartment situated within the heart of Internally the Hendon. property benefits from spacious large and living/dining Room with panoramic views and plenty Good of Storage. size separate kitchen. Family Bathroom.



- Two Double bedrooms
- Large Living/Dining room
- Separate Kitchen
- Panoramic views
- Lift in Block
- Walking Distance of Public Transport and shopping facilities
- Chain Free
- Sole Agent



## reundtree real estate







The property is conveniently situated within seconds walk of Brent Streets shopping facilities and also a short walk to Hendon Central tube station.

Chain Free. Sole agent.

### reundtree real estate

### FLOOR PLAN



**EPC** 

A

В

C

D

E

F

G

1 Sentinel Square, Brent Stree Hendon, NW4 2EL

**020 8203 21111** 

mail@theroundtree.com

theroundtree.com

#### Selling your home?

If you are considering selling your home please contact us today for your no obligation free market appraisal.

Our dedicated and friendly team will assist you.

Get in touch today!



General: While we endeavor to make our sales particulars fair, accurate and reliable, they are only a general guide to the property and, accordingly, if there is any point which is of particular importance to you, please contact the office and we will be pleased to check the position for you, especially if you are contemplating travelling some distance to view the property. Measurements: These approximate room sizes are only intended as genera