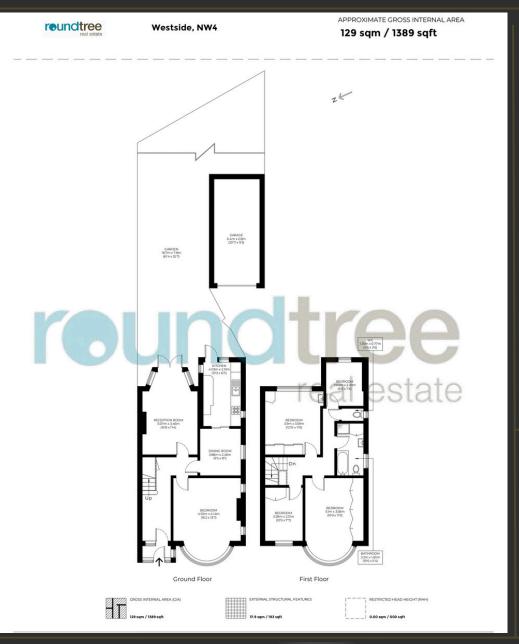

#### FLOOR PLAN

EPC

A

B

C

Energy rating

D

1 Sentinel Square, Brent Street Hendon, NW4 2EL 020 8203 21111 mail@theroundtree.com theroundtree.com

## reundtree

real estate

Situated within a popular location is this 4 bedroom semi detached house which is within close proximity to local amenities, Sunny Hill Park and transportation. Internally the ground floor comprises kitchen and three reception rooms.

The first floor accommodates 4 bedrooms and a bathroom. Externally there is a front garden and shared driveway that leads to a garage and the large rear garden. The property has huge potential to extend subject to necessary planning consents. Chain free. Sole Agents.

- 4 bedrooms
- Bathroom
- Kitchen
- Three reception rooms
- Garage
- Good size rear garden
- Potential to extend (subject to planning permission)
- Chain free