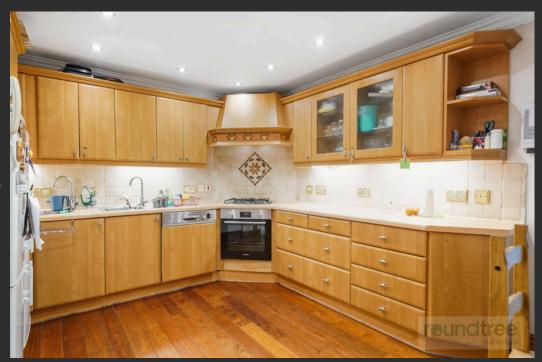

## reundtree real estate

The Property comprises of large living room, Spacious kitchen/breakfast room, dining room, conservatory with door leading to mature rear garden.

Externally there is a driveway providing off street parking for numerous cars.