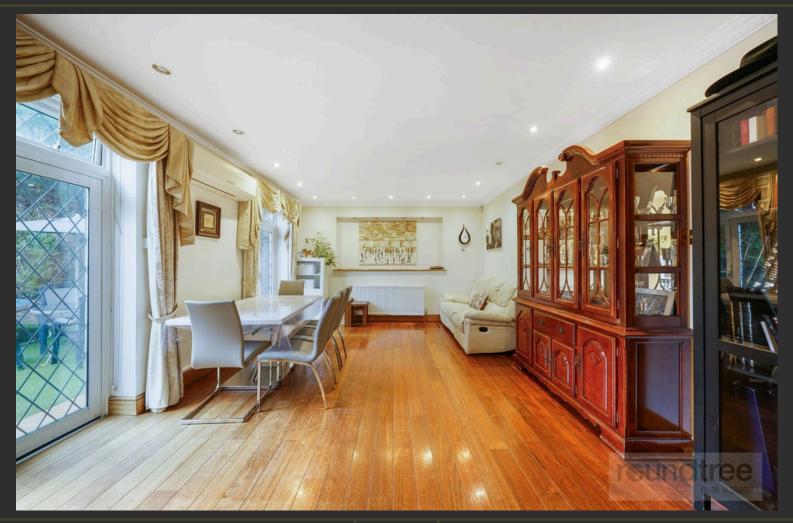

## reundtree real estate

The Property comprises of large living room, Spacious kitchen/breakfast room, dining room, conservatory with door leading to mature rear garden.

Externally there is a driveway providing off street parking for numerous cars.