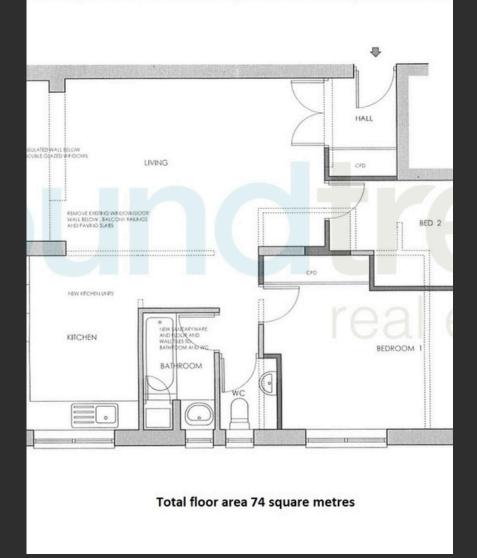

f Golders Green and within walking distance of Public Transport, Golders Green road Shopping facilities and local amenities.



- Two double bedrooms
- Large living/Dining Room
- Separate Kosher Kitchen
- Family bathroom
- Gated allocated parking Space
- Caretaker in Block
- Lift
- Long lease
- Chain free
- Sole Agent



# reundtree real estate



The property benefits from Spacious Entrance hallway with large storage cupboards, Spacious living room/ Dining room, Separate fully fitted Kosher Kitchen and family bathroom.

Externally there is gated allocated parking for one car and communal gardens.







#### Long lease. Chain free. Sole Agents

A fresh approach to your property journey...

# reundtree real estate

## FLOOR PLAN

#### in Hall, Golders Green Road, Golders Green, London NW





1 Sentinel Square, Brent Street Hendon, NW4 2EL 020 8203 21111 mail@theroundtree.com theroundtree.com

# <section-header><text><text><text>

General: While we endeavor to make our sales particulars fair, accurate and reliable, they are only a general guide to the property and, accordingly, if there is any point which is of particular importance to you, please contact the office and we will be pleased to check the position for you, especially if you are contemplating travelling some distance to view the property. Measurements: These approximate room sizes are only intended as general guidance. You must verify the dimensions carefully before ordering carpets or any built-in furniture. Services: Please note we have not tested the services or any of the equipment or appliances in this prop