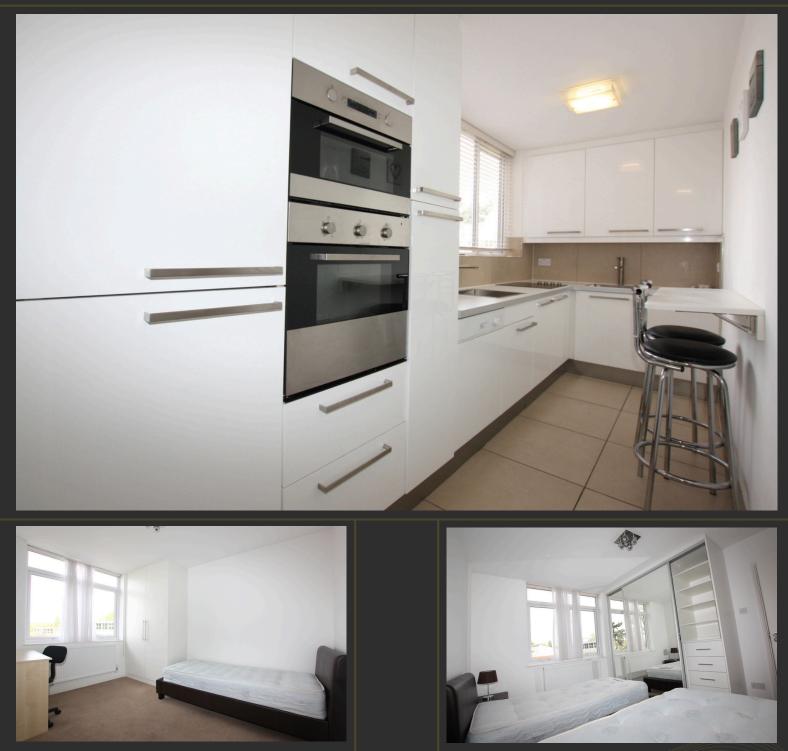

- Two double bedrooms
- Large living/Dining Room
- Separate Kosher Kitchen
- Family bathroom
- Gated allocated parking Space
- Caretaker in Block
- Lift
- Long lease
- Chain free
- Sole Agent

# reundtree real estate

The property benefits from Spacious Entrance hallway with large storage cupboards, Spacious living room/ Dining room, Separate fully fitted Kosher Kitchen and family bathroom.

Externally there is gated allocated parking for one car and communal gardens.