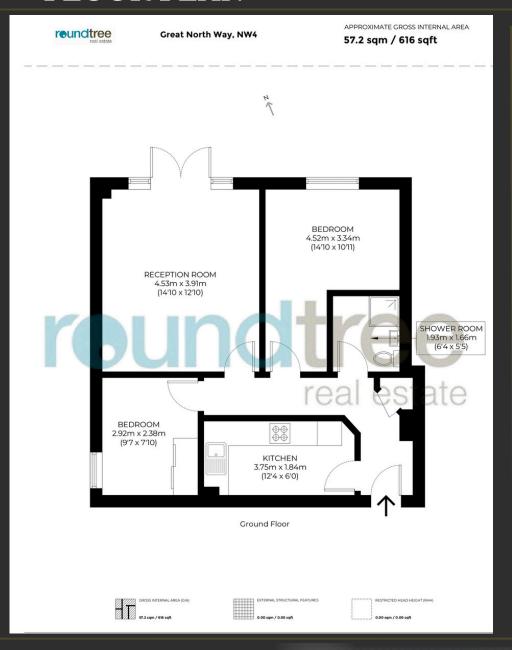

## reundtree

Situated within this popular development just off the Great North Way is this bright and spacious 2 bedroom ground floor apartment facing the rear of the block. The accommodation

comprises 2 good size bedrooms, shower room, living room and separate kitchen. Externally there is parking. Chain free. Sole Agents

- Two bedrooms
- Shower room

Ground floor

- Kitchen
- Living room
- Parking space
- Chain free

### reundtree

FLOOR PLAN

real estate

EPC

A

B

C

D