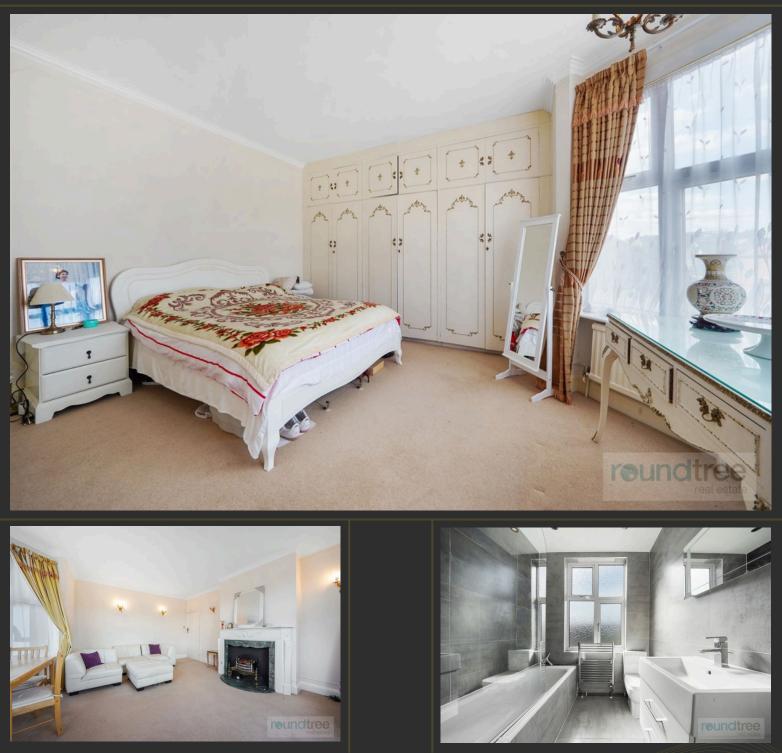

# reundtree real estate

This bright and spacious second apar<u>tment</u> offers wellfloor proportioned living accommodation throughout extending to over 831 SQ FT (77.2sq.m). The accommodation comprises three bedrooms, fitted kitchen, reception room and a bathroom. Further benefits include: well-maintained communal gardens, entry phone system and high ceilings.

- 3 BEDROOMS
- FITTED KITCHEN
- BATHROOM
- RECEPTION ROOM
- HEART OF HENDON

• CHAIN FREE