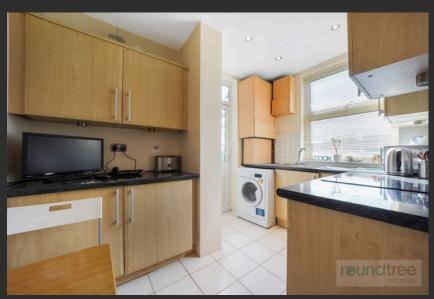

# reundtree real estate

This bright and spacious second apar<u>tment</u> offers wellfloor proportioned living accommodation throughout extending to over 831 SQ FT (77.2sq.m). The accommodation comprises three bedrooms, fitted kitchen, reception room and a bathroom. Further benefits include: well-maintained communal gardens, entry phone system and high ceilings.

- 3 BEDROOMS
- FITTED KITCHEN
- BATHROOM
- RECEPTION ROOM
- HEART OF HENDON

• CHAIN FREE