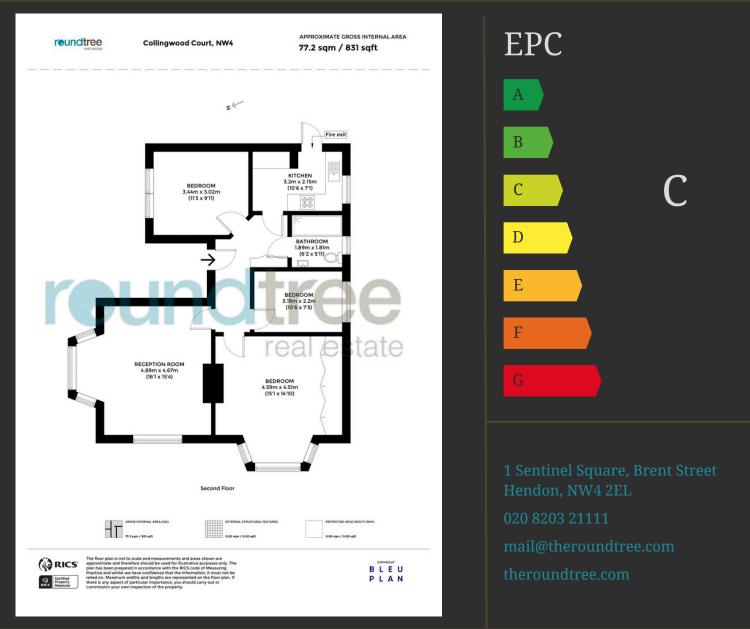

lfloor proportioned living accommodation throughout extending to over 831 SQ FT (77.2sq.m). The accommodation comprises three bedrooms, fitted kitchen, reception room and a bathroom. Further benefits include: well-maintained communal gardens, entry phone system and high ceilings.



- 3 BEDROOMS
- FITTED KITCHEN
- BATHROOM
- RECEPTION ROOM
- HEART OF HENDON



• CHAIN FREE

# reundtree real estate



Collingwood Court is located within walking distance to Hendon Central Station (Northern Line), Hendon Railway Station (Thameslink), Brent Cross Shopping Centre, and Hendon Park. It is conveniently located within close proximity to the many shops, restaurants and schools which Hendon and the surrounding area has to offer.







Chain Free. Sole Agent.

# reundtree real estate

## FLOOR PLAN



#### Selling your home?

If you are considering selling your home please contact us today for your no obligation free market appraisal.

Our dedicated and friendly team will assist you.

Get in touch today!



General: While we endeavor to make our sales particulars fair, accurate and reliable, they are only a general guide to the property and, accordingly, if there is any point which is of particular importance to you, please contact the office and we will be pleased to check the position for you, especially if you are contemplating travelling some distance to view the property. Measurements: These approximate room sizes are only intended as general guidance. You must verify the dimensions carefully before ordering carpets or any built-in furniture. Services: Please note we have not tes