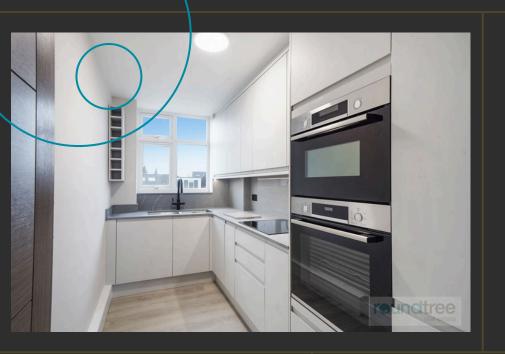

- Completely refurbished to the Highest of standards
- Spacious Living Room
- Separate Fully Fitted Kosher Kitchen
- Utility Area
- Feature Enclosed Balcony
- Off street parking
- Long Lease

## reundtree real estate

The property benefits from Spacious Entrance hallway with large storage cupboards and utility area, Spacious living room with door to feature enclosed balcony with spectacular views, Separate fully fitted Kosher Kitchen and newly refurbished bathrooms.