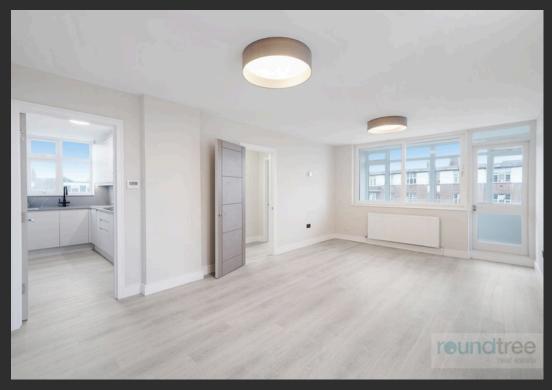

- Completely refurbished to the Highest of standards
- Spacious Living Room
- Separate Fully Fitted Kosher Kitchen
- Utility Area
- Feature Enclosed Balcony
- Off street parking
- Long Lease

## reundtree real estate

The property benefits from Spacious Entrance hallway with large storage cupboards and utility area, Spacious living room with door to feature enclosed balcony with spectacular views, Separate fully fitted Kosher Kitchen and newly refurbished bathrooms.