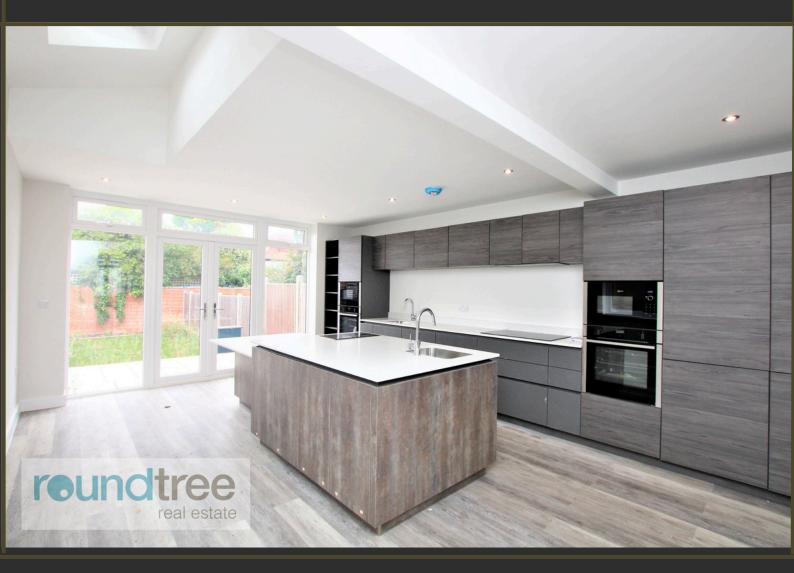

# reundtree real estate

Situated within close proximity to Sunny Hill park is this 5 bedroom, 3 bathroom semi detached extended family home arranged over three floors. The property extends to 1,830sq.ft (169sq.m) and comprises a spacious living dining room opening to modern kitchen/breakfast a room and WC to the ground floor.

- FIVE BEDROOMS
- THREE BATHROOMS
- LIVING DINING ROOM
- KITCHEN BREAKFAST ROOM
- ARRANGED
  OVER THREE
  FLOORS
- CHAIN FREE