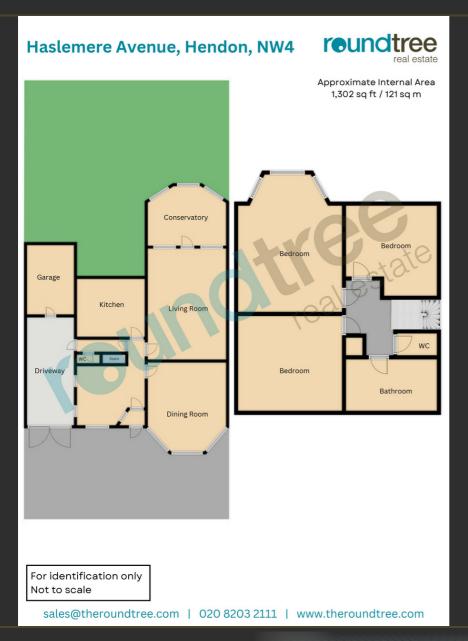

#### FLOOR PLAN

1 Sentinel Square, Brent Street Hendon, NW4 2EL 020 8203 21111 mail@theroundtree.com theroundtree.com

## reundtree

real estate

A well presented and spacious three double bedroom detached family home situated on the ever popular Shirehall Estate. Internally to the ground floor the property benefits from two good size reception rooms, conservatory with door leading on to a beautiful private mature rear garden with patio and mainly laid to lawn, a kitchen/breakfast with room ground and floor access cloakroom.

- Three double bedrooms
- Two reception rooms
- Ground floor Cloakroom
- Good size rear
  Garden
- Attached Garage
- Huge Potential for extension STPP (Subject To Planning Permission)
- Driveway providing off street parking

## reundtree real estate

The first floor boasts three double bedrooms, and family bathroom suite. The property offers great potential to extend subject to necessary planning consents. Haslemere Avenue offers an ideal location moments from local amenities of Golders Green Road and Brent Cross, the green open spaces of Hendon Park and places of worship.