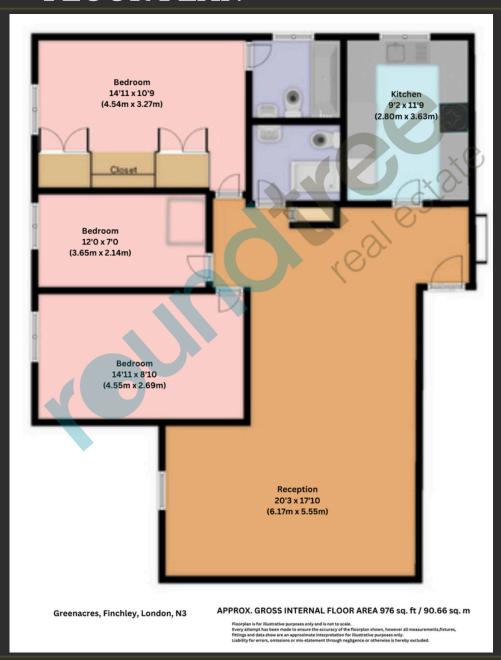

eundtree

An open plan and very spacious three bedroom two bathroom (One Ensuite) second floor apartment, good sized kitchen with built in table. Built in bedroom wardrobes to two of the bedrooms. overlooking a scenic garden plus lock up garage and forecourt parking.



- Three Bedrooms
- Two Bathrooms (One Ensuite)
- Spacious Living room
- Separate Kitchen
- Long Lease
- Detached Garage
- Communal Gardens
- Chain Free
- Sole Agent



## reundtree real estate







situated in this much sought after development within walking distance of local Schools, places of worship and major bus routes as well as, Finchley central tube station (Northern Line - 25 minutes to Central London), plus close proximity to shopping facilities and local amenities.

### reundtree

#### FLOOR PLAN

real estate



EPC

A

B

C

C

D

E

F

1 Sentinel Square, Brent Street Hendon, NW4 2EL 020 8203 21111 mail@theroundtree.com

#### Selling your home?

If you are considering selling your home please contact us today for your no obligation free market appraisal.

Our dedicated and friendly team will assist you.

Get in touch today!



General: While we endeavor to make our sales particulars fair, accurate and reliable, they are only a general guide to the property and, accordingly, if there is any point which is of particular importance to you, please contact the office and we will be pleased to check the position for you, especially if you are contemplating travelling some distance to view the property. Measurements: These approximate room sizes are only intended as general guidance. You must verify t