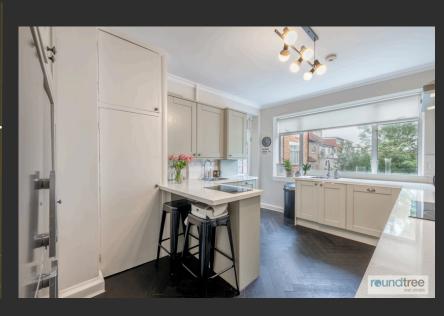

- 3 DOUBLE BEDROOMS
- MODERN FITTED
   KITCHEN
   BREAKFAST
   ROOM
- MODERN
  BATHROOM SUITE
- ADDITIONAL WC
- ADDITIONAL STORAGE AREA
- SPACIOUS RECEPTION ROOM

## reundtree real estate

The property comprises spacious lounge/dining room, modern fitted kitchen breakfast room, modern family bathroom, additional WC and off street parking. Externally there is parking available and is within proximity to Windsor open space, local schooling, A406 and A1.