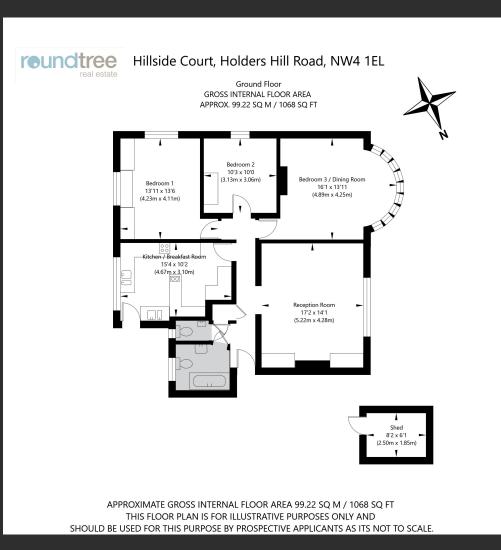

#### FLOOR PLAN

EPC
A
B
C
C
D
E
F
G

1 Sentinel Square, Brent Street Hendon, NW4 2EL 020 8203 21111 mail@theroundtree.com theroundtree.com