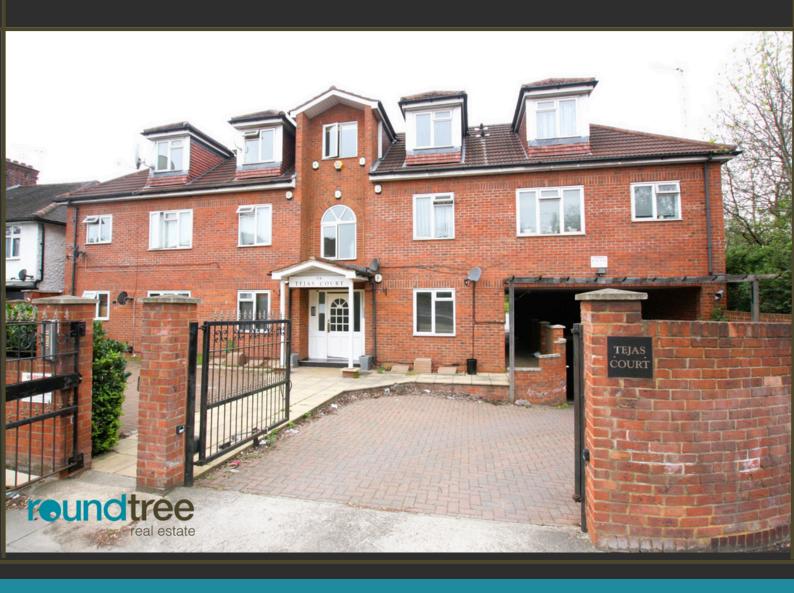

### Tejas Court, Southbourne Crescent, Hendon NW4

£350,000

Leasehold

## reundtree

Situated in a small purpose built block of just seven apartments is this 2 double bedroom, 2 bathroom first floor apartment. Internally the property boasts spacious living accommodation

extending to (874 sq.ft) 82 sq.m and comprises living/dining room, fitted kitchen breakfast room, principle bedroom with en-suite shower room, second bedroom and family bathroom suite.

## reundtree real estate

Externally there is gated parking for 1 car and a communal terrace. The property is well served by both A406 and A1 and overlooks Dollis Valley Greenwalk to the rear. Chain free.