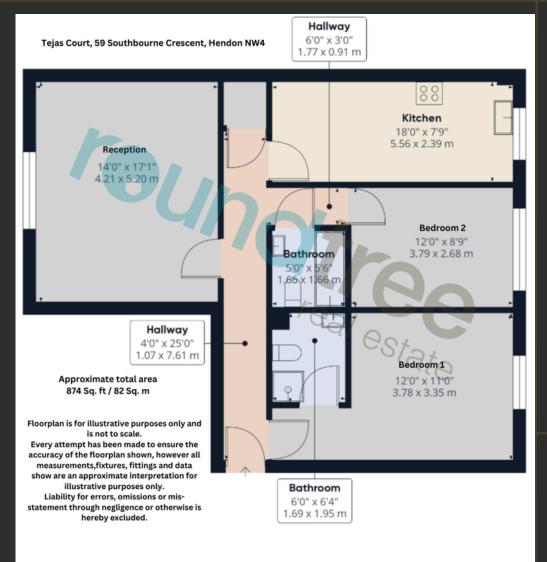

### FLOOR PLAN

real estate

EPC

A

B

C

D

E

## reundtree

Situated in a small purpose built block of just seven apartments is this 2 double bedroom, 2 bathroom first floor apartment. Internally the property boasts spacious living accommodation

extending to (874 sq.ft) 82 sq.m and comprises living/dining room, fitted kitchen breakfast room, principle bedroom with en-suite shower room, second bedroom and family bathroom suite.