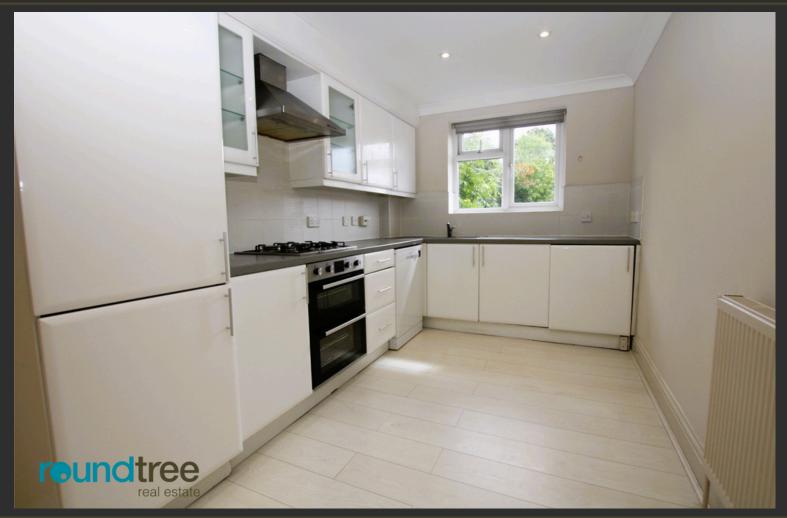

## reundtree

Situated in a small purpose built block of just seven apartments is this 2 double bedroom, 2 bathroom first floor apartment. Internally the property boasts spacious living accommodation

extending to (874 sq.ft) 82 sq.m and comprises living/dining room, fitted kitchen breakfast room, principle bedroom with en-suite shower room, second bedroom and family bathroom suite.

- 2 double bedrooms
- 2 bathrooms
- Living dining room
- Kitchen breakfast room
- Gated parking
- Chain free