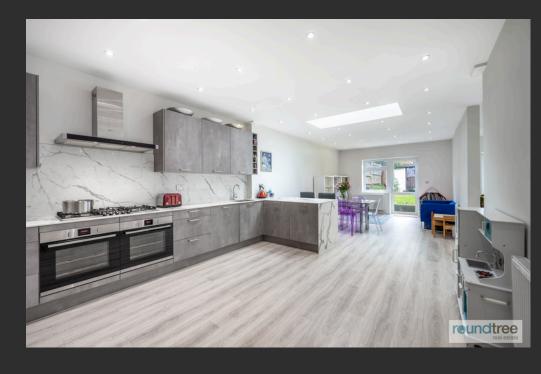

(206.35sq.m). Internally to the ground floor the property comprises a spacious modern kitchen breakfast room, a large reception/dining room with doors leading out onto garden, utility room, bedroom four and modern shower room.