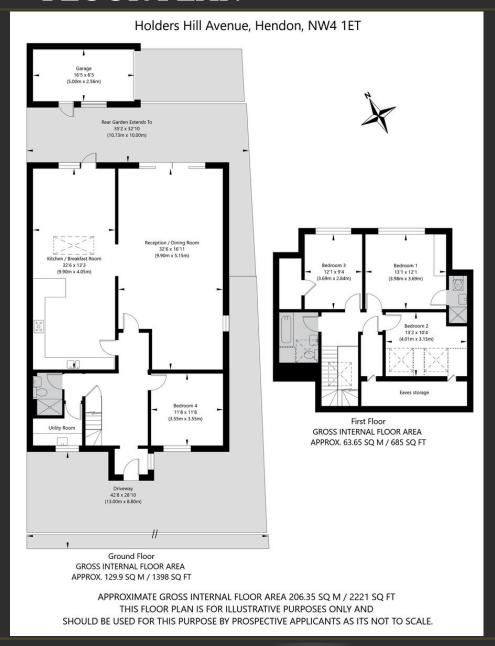

# reundtree

eal estate

Situated on a desirable road on a corner plot is this extended 4 bedroom, 3 bathroom semi detached family home. The property has been remodelled and renovated by the current vendors, boasting high ceilings and extending to 2221sq.ft

(206.35sq.m). Internally to the ground floor the property comprises a spacious modern kitchen breakfast room, a large reception/dining room with doors leading out onto garden, utility room, bedroom four and modern shower room.

## reundtree real estate

The first floor accommodates 3 bedrooms with the principal benefiting from a modern ensuite shower room, modern family bathroom suite and plenty of storage options. Externally there is a large driveway with parking for numerous cars, well presented garden to rear and hardstanding providing access to garage. The property is ideally located for local schooling, shopping amenities, transportation and Windsor Open Space and would make the perfect Family home. Sole Agents.

#### FLOOR PLAN

real estate

1 Sentinel Square, Brent Street Hendon, NW4 2EL 020 8203 21111 mail@theroundtree.com