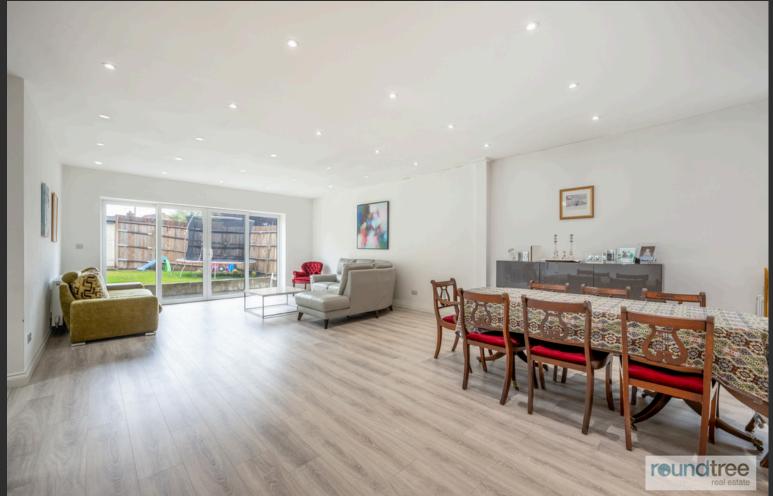

(206.35sq.m). Internally to the ground floor the property comprises a spacious modern kitchen breakfast room, a large reception/dining room with doors leading out onto garden, utility room, bedroom four and modern shower room.