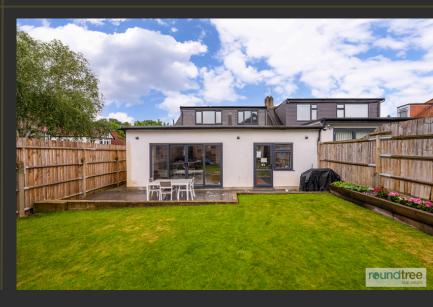

## reundtree real estate

The first floor accommodates 3 bedrooms with the principal benefiting from a modern ensuite shower room, modern family bathroom suite and plenty of storage options. Externally there is a large driveway with parking for numerous cars, well presented garden to rear and hardstanding providing access to garage. The property is ideally located for local schooling, shopping amenities, transportation and Windsor Open Space and would make the perfect Family home. Sole Agents.