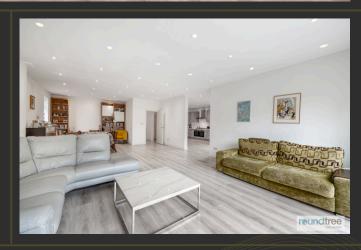

# reundtree

eal estate

Situated on a desirable road on a corner plot is this extended 4 bedroom, 3 bathroom semi detached family home. The property has been remodelled and renovated by the current vendors, boasting high ceilings and extending to 2221sq.ft

(206.35sq.m). Internally to the ground floor the property comprises a spacious modern kitchen breakfast room, a large reception/dining room with doors leading out onto garden, utility room, bedroom four and modern shower room.