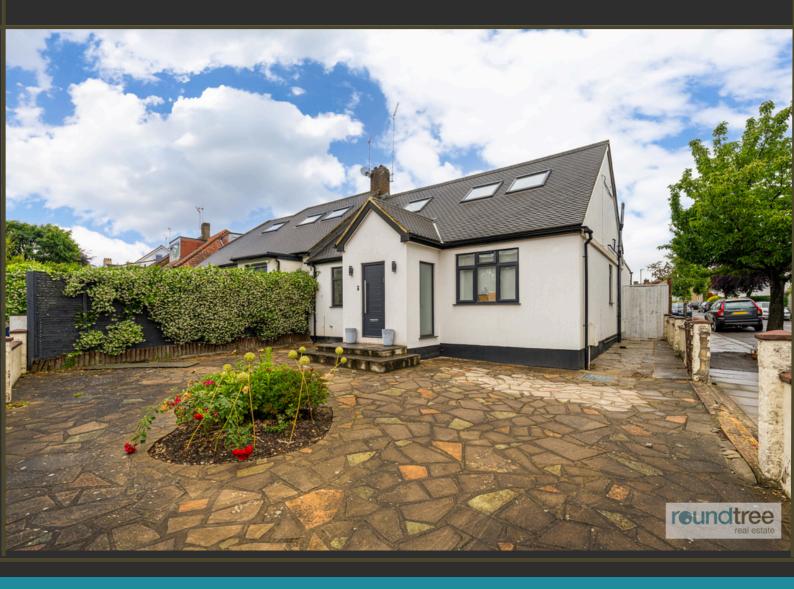

# reundtree

eal estate

Situated on a desirable road on a corner plot is this extended 4 bedroom, 3 bathroom semi detached family home. The property has been remodelled and renovated by the current vendors, boasting high ceilings and extending to 2221sq.ft

(206.35sq.m). Internally to the ground floor the property comprises a spacious modern kitchen breakfast room, a large reception/dining room with doors leading out onto garden, utility room, bedroom four and modern shower room.

## reundtree real estate

The first floor accommodates 3 bedrooms with the principal benefiting from a modern ensuite shower room, modern family bathroom suite and plenty of storage options. Externally there is a large driveway with parking for numerous cars, well presented garden to rear and hardstanding providing access to garage. The property is ideally located for local schooling, shopping amenities, transportation and Windsor Open Space and would make the perfect Family home. Sole Agents.