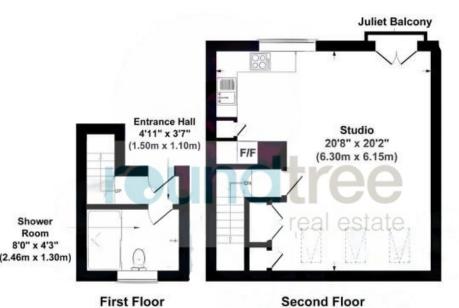

#### FLOOR PLAN

Holders Hill Road NW4 1LJ Gross Internal Area 506 sq ft /47 sq metres

All measurements of walls, doors, windows, fittings and appliances, including their size and location, are shown as standard sizes and therefore cannot be regarded as a representation by the seller.