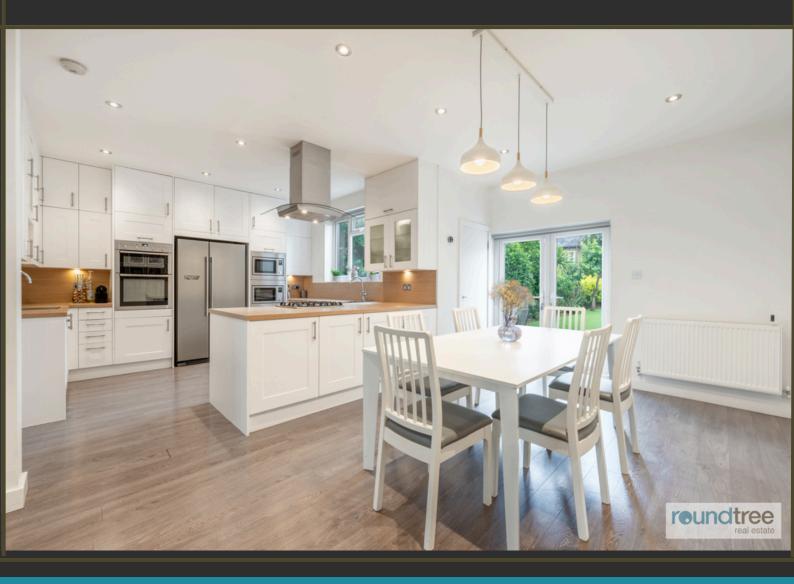

The house has potential to extend further with planning permission already in place for full width rear extension.

- Four Double bedrooms
- Three bathroom (Two Ensuites)
- Large through Living room
- Spacious open Plan Kosher kitchen/Dining room
- Lovely High ceilings
- Huge 70 Ft Rear Garden
- Big Driveway providing parking for 2 cars
- Excellent Condition
- Over 1800 SQ FT of Living space
- Ground floor cloakroom
- Home office
- Air conditioning
- Close proximity to public transport
- Planning permission to extend the house further
- Sole Agent

# reundtree real estate

The property comprises a large through living room with spacious Kosher Kitchen/dining room with doors leading to a 70 ft rear garden with patio area and mainly laid to lawn. On the first floor there 3 double bedrooms one with ensuite plus a family bathroom. On the top floor there is the principal bedroom with ensuite and walk in wardrobe/Office.