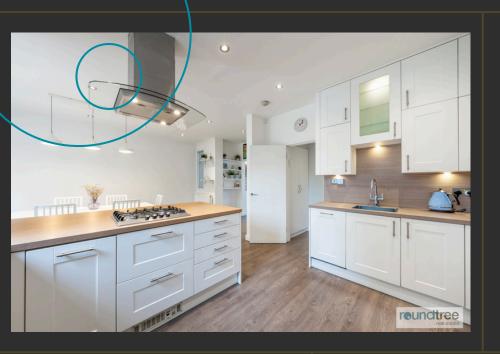

The house has potential to extend further with planning permission already in place for full width rear extension.

- Four Double bedrooms
- Three bathroom (Two Ensuites)
- Large through Living room
- Spacious open Plan Kosher kitchen/Dining room
- Lovely High ceilings
- Huge 70 Ft Rear Garden
- Big Driveway providing parking for 2 cars
- Excellent Condition
- Over 1800 SQ FT of Living space
- Ground floor cloakroom
- Home office
- Air conditioning
- Close proximity to public transport
- Planning permission to extend the house further
- Sole Agent

# reundtree real estate

The property comprises a large through living room with spacious Kosher Kitchen/dining room with doors leading to a 70 ft rear garden with patio area and mainly laid to lawn. On the first floor there 3 double bedrooms one with ensuite plus a family bathroom. On the top floor there is the principal bedroom with ensuite and walk in wardrobe/Office.