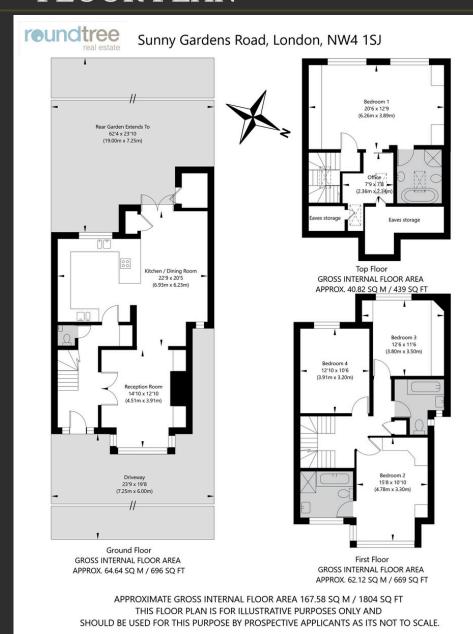

### FLOOR PLAN

real estate

1 Sentinel Square, Brent Street Hendon, NW4 2EL 020 8203 21111 mail@theroundtree.com

# reundtree real estate

The property comprises a large through living room with spacious Kosher Kitchen/dining room with doors leading to a 70 ft rear garden with patio area and mainly laid to lawn. On the first floor there 3 double bedrooms one with ensuite plus a family bathroom. On the top floor there is the principal bedroom with ensuite and walk in wardrobe/Office.

There is also air conditioning in 2 bedrooms To the front there is a large driveway providing off street parking for 2 cars.

The house has potential to extend further with planning permission already in place for full width rear extension.

- Four Double bedrooms
- Three bathroom (Two Ensuites)
- Large through Living room
- Spacious open Plan Kosher kitchen/Dining room
- Lovely High ceilings
- Huge 70 Ft Rear Garden
- Big Driveway providing parking for 2 cars
- Excellent Condition
- Over 1800 SQ FT of Living space
- Ground floor cloakroom
- Home office
- Air conditioning
- Close proximity to public transport
- Planning permission to extend the house further
- Sole Agent