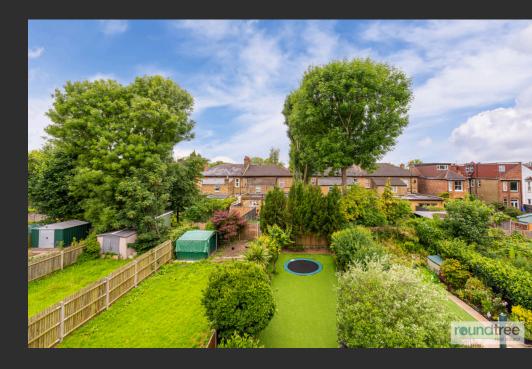

The house has potential to extend further with planning permission already in place for full width rear extension.

- Four Double bedrooms
- Three bathroom (Two Ensuites)
- Large through Living room
- Spacious open Plan Kosher kitchen/Dining room
- Lovely High ceilings
- Huge 70 Ft Rear Garden
- Big Driveway providing parking for 2 cars
- Excellent Condition
- Over 1800 SQ FT of Living space
- Ground floor cloakroom
- Home office
- Air conditioning
- Close proximity to public transport
- Planning permission to extend the house further
- Sole Agent

# reundtree real estate

The property comprises a large through living room with spacious Kosher Kitchen/dining room with doors leading to a 70 ft rear garden with patio area and mainly laid to lawn. On the first floor there 3 double bedrooms one with ensuite plus a family bathroom. On the top floor there is the principal bedroom with ensuite and walk in wardrobe/Office.