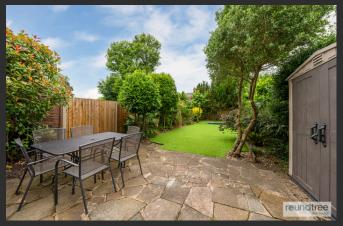

The house has potential to extend further with planning permission already in place for full width rear extension.

- Four Double bedrooms
- Three bathroom (Two Ensuites)
- Large through Living room
- Spacious open Plan Kosher kitchen/Dining room
- Lovely High ceilings
- Huge 70 Ft Rear Garden
- Big Driveway providing parking for 2 cars
- Excellent Condition
- Over 1800 SQ FT of Living space
- Ground floor cloakroom
- Home office
- Air conditioning
- Close proximity to public transport
- Planning permission to extend the house further
- Sole Agent

# reundtree real estate

The property comprises a large through living room with spacious Kosher Kitchen/dining room with doors leading to a 70 ft rear garden with patio area and mainly laid to lawn. On the first floor there 3 double bedrooms one with ensuite plus a family bathroom. On the top floor there is the principal bedroom with ensuite and walk in wardrobe/Office.

There is also air conditioning in 2 bedrooms To the front there is a large driveway providing off street parking for 2 cars.