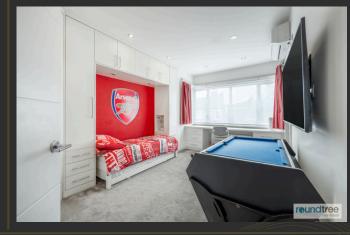

The house has potential to extend further with planning permission already in place for full width rear extension.

- Four Double bedrooms
- Three bathroom (Two Ensuites)
- Large through Living room
- Spacious open Plan Kosher kitchen/Dining room
- Lovely High ceilings
- Huge 70 Ft Rear Garden
- Big Driveway providing parking for 2 cars
- Excellent Condition
- Over 1800 SQ FT of Living space
- Ground floor cloakroom
- Home office
- Air conditioning
- Close proximity to public transport
- Planning permission to extend the house further
- Sole Agent

# reundtree real estate

The property comprises a large through living room with spacious Kosher Kitchen/dining room with doors leading to a 70 ft rear garden with patio area and mainly laid to lawn. On the first floor there 3 double bedrooms one with ensuite plus a family bathroom. On the top floor there is the principal bedroom with ensuite and walk in wardrobe/Office.